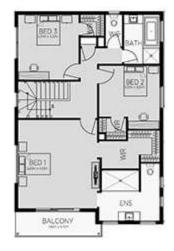

## From \$686,137

House name: SAVANA 28 Lot Number: 1204 Lot Size: 351m2

4 🛏 2 💳 2 🦛

House and Land Package includes:

- 25 Year Structural Guarantee
- Timber or laminate to main areas
- Carpet throughout remainder of home
- 2590mm high ceilings to ground floor
- Brickwork to all windows and doors
- Smart LED Downlights to main areas
- 20mm stone bench to kitchen
- 20mm stone bathroom and ensuite
- 900mm European SMEG appliances
- 600mm European SMEG dishwasher
- Includes 'Be Our Guest Promo'
- Facade included
- TURNKEY(driveway/blinds/front landscape)