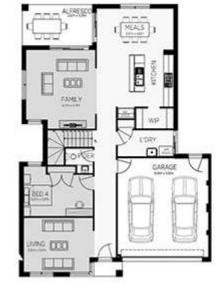

## From \$686,137

House name: SAVANA 28 Lot Number: 1204 Lot Size: 351m2

4 🛏 2 💳 2 🦛

House and Land Package includes:

- 25 Year Structural Guarantee
- Timber or laminate to main areas
- Carpet throughout remainder of home
- 2590mm high ceilings to ground floor
- Brickwork to all windows and doors
- Smart LED Downlights to main areas
- 20mm stone bench to kitchen
- 20mm stone bathroom and ensuite
- 900mm European SMEG appliances
- 600mm European SMEG dishwasher
- Includes 'Be Our Guest Promo'
- Facade included
- TURNKEY(driveway/blinds/front landscape)