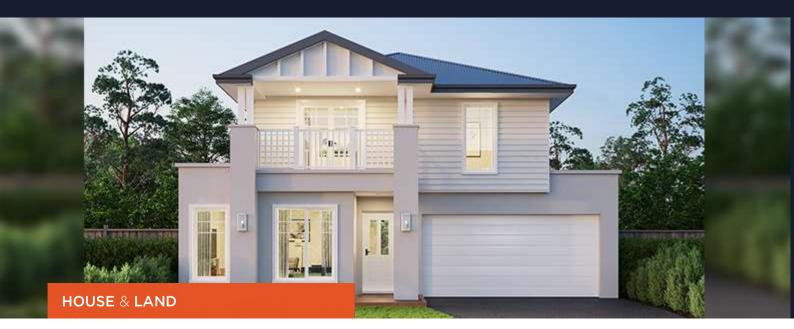

LOT 1204 VEARING ROAD, WOLLERT (RATHDOWNE ESTATE) TITLES Q4, 2022

## From \$686,137

House name: SAVANA 28 Lot Number: 1204 Lot Size: 351m2

4 🛏 2 💳 2 🦛

House and Land Package includes:

- 25 Year Structural Guarantee
- Timber or laminate to main areas
- Carpet throughout remainder of home
- 2590mm high ceilings to ground floor
- Brickwork to all windows and doors
- Smart LED Downlights to main areas
- 20mm stone bench to kitchen
- 20mm stone bathroom and ensuite
- 900mm European SMEG appliances
- 600mm European SMEG dishwasher
- Includes 'Be Our Guest Promo'
- Facade included
- TURNKEY(driveway/blinds/front landscape)