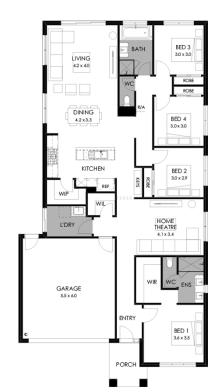

## Oslo 23

Price from \$598,000

1203 Vearings Road, Wollert

Land size: 394m2

- Stunning façade included
- Double glazing (including sliding doors)
- Quality floor coverings throughout
- 2550mm high ceilings to ground floor
- LED downlights to entry, kitchen and living
- Soft closers to all drawers and doors
- ILVE 900mm wide oven, cooktop and rangehood
- 40mm Caesarstone kitchen benchtops
- 20mm Caesarstone to bathroom benchtops
- Quality Caroma basins and tapware
- Overhead cupboards adjacent to rangehood
- Tiled splashback
- 25 Year Structural Guarantee
- 12 Month Maintenance