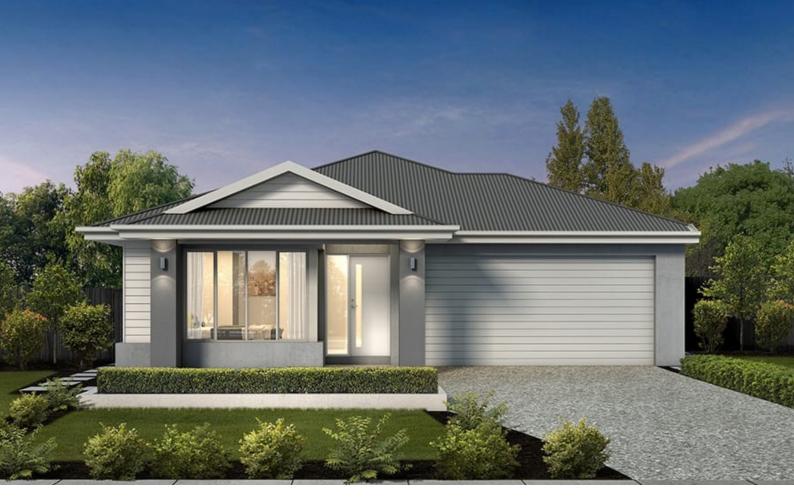

## Oslo 23

Price from \$598,000

1203 Vearings Road, Wollert

Land size: 394m2

- Stunning façade included
- Double glazing (including sliding doors)
- Quality floor coverings throughout
- 2550mm high ceilings to ground floor
- LED downlights to entry, kitchen and living
- Soft closers to all drawers and doors
- ILVE 900mm wide oven, cooktop and rangehood
- 40mm Caesarstone kitchen benchtops
- 20mm Caesarstone to bathroom benchtops
- Quality Caroma basins and tapware
- Overhead cupboards adjacent to rangehood
- Tiled splashback
- 25 Year Structural Guarantee
- 12 Month Maintenance