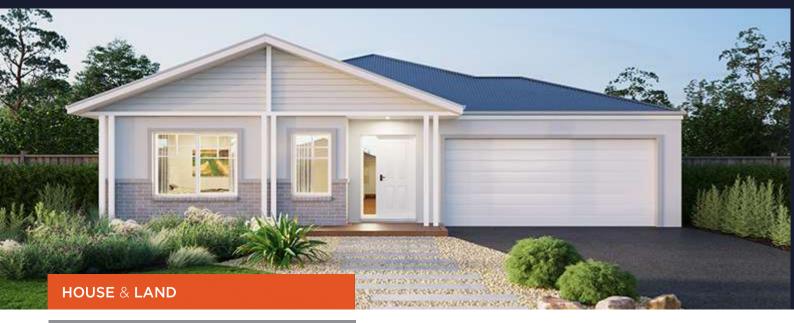

## From \$605,500

House name: STANTON 23 Lot Number: 1204 Lot Size: 351m2

4 🛏 2 🤠 2 🦛

House and Land Package includes:

- 25 Year Structural Guarantee
- Timber or laminate to main areas
- Carpet throughout remainder of home
- 2590mm high ceilings to ground floor
- Brickwork to all windows and doors
- Smart LED Downlights to main areas
- 20mm stone bench to kitchen
- 20mm stone bathroom and ensuite
- 900mm European SMEG appliances
- 600mm European SMEG dishwasher
- Includes 'Be Our Guest Promo'
- Facade included
- TURNKEY(driveway/blinds/front landscape)