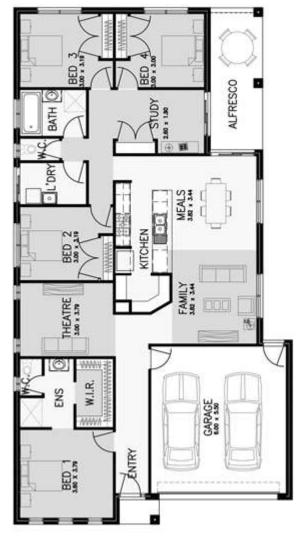

## From \$605,500

House name: STANTON 23 Lot Number: 1204 Lot Size: 351m2

4 🛏 2 🤠 2 🦛

House and Land Package includes:

- 25 Year Structural Guarantee
- Timber or laminate to main areas
- Carpet throughout remainder of home
- 2590mm high ceilings to ground floor
- Brickwork to all windows and doors
- Smart LED Downlights to main areas
- 20mm stone bench to kitchen
- 20mm stone bathroom and ensuite
- 900mm European SMEG appliances
- 600mm European SMEG dishwasher
- Includes 'Be Our Guest Promo'
- Facade included
- TURNKEY(driveway/blinds/front landscape)