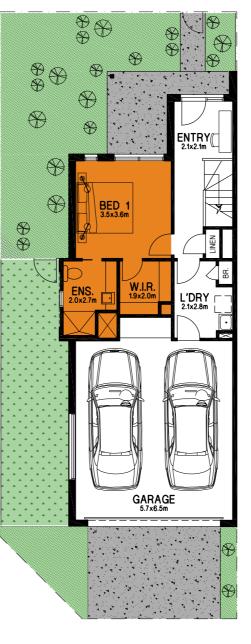

## PARKVILLE CNR

Ground Floor

| or |
|----|
|    |

| PARKVILLE CRN |         |
|---------------|---------|
| Ground Floor  | 4.95sq  |
| First Floor   | 8.80sq  |
| Garage        | 4.59sq  |
| Porch         | 0.93sq  |
| Balcony       | 1.58sq  |
| TOTAL AREA    | 20.84sq |