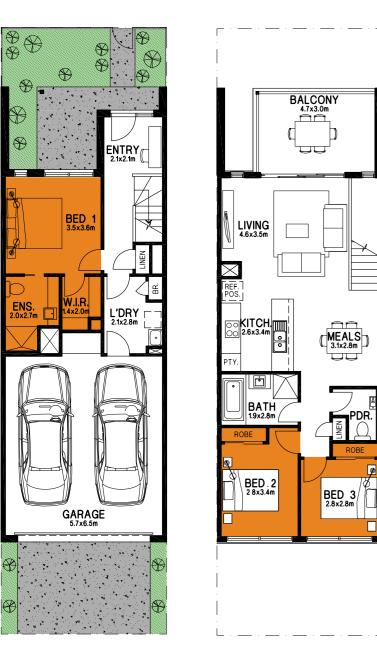

### PARKVILLE MID

A light-filled, cutting-edge townhome design with more - the three-bedroom Parkville offers you true family living. Its impressive portico entrance leads to a study nook and the stunning Master suite - not to mention large laundry and full 2-car garage.

Follow us upstairs to discover two substantial bedrooms, a bathroom and separate powder room, and a vast integrated living hub with balcony. This really is a breakthrough home design, where everyone can kick back and relax.

Looking for a larger block? Look this way!

Ground Floor

First Floor

Lot 2411 floorplan shown above. Lot 2410 is reversed.

| PARKVILLE MID |         |
|---------------|---------|
| Ground Floor  | 5.01sq  |
| First Floor   | 8.65sq  |
| Garage        | 4.37sq  |
| Porch         | 0.90sq  |
| Balcony       | 1.51sq  |
| TOTAL AREA    | 20.43sq |