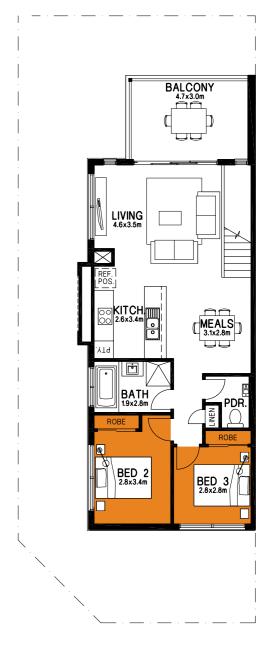

Follow us upstairs to discover two substantial bedrooms, a bathroom and separate powder room, and a vast integrated living hub with balcony. This really is a breakthrough home design, where everyone can kick back and relax.

Looking for a larger block? Look this way!

Ground Floor

First Floor

Lot 2411 floorplan shown above. Lot 2410 is reversed.

| PARKVILLE MID |         |
|---------------|---------|
| Ground Floor  | 5.01sq  |
| First Floor   | 8.65sq  |
| Garage        | 4.37sq  |
| Porch         | 0.90sq  |
| Balcony       | 1.51sq  |
| TOTAL AREA    | 20.43sq |