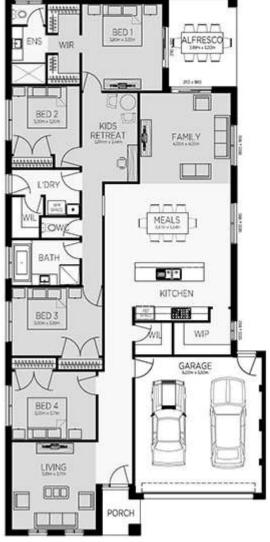

RATHDOWNE, WOLLERT - TITLES BY SEPTEMBER 2023

\$737,600

House name: HILTON 26 (FRONT LIVING) Lot Number: Lot 1804 Driftwood Place

Lot Size: 400m2 (12.5 x 32)

- 25 Year Structural Guarantee
- Choose tiles or timber laminate to main areas
- Carpet throughout remainder of home
- 2590mm high ceilings
- Brickwork to all windows and doors
- Smart LED Downlights to main areas
- 20mm stone to kitchen with waterfall ends
- 20mm stone to bathroom and ensuite
- 900mm European SMEG appliances
- 600mm European SMEG dishwasher
- 'Be Our Guest Promotion"
- Site Cost Allowance
- Facade