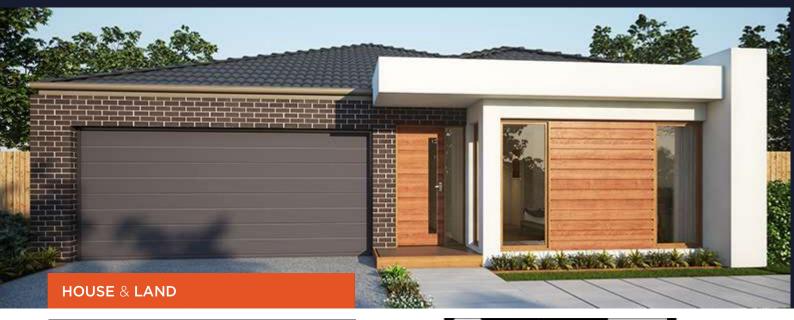

RATHDOWNE, WOLLERT - TITLES BY SEPTEMBER 2023

\$737,600

House name: HILTON 26 (FRONT LIVING) Lot Number: Lot 1804 Driftwood Place

Lot Size: 400m2 (12.5 x 32)

- 25 Year Structural Guarantee
- Choose tiles or timber laminate to main areas
- Carpet throughout remainder of home
- 2590mm high ceilings
- Brickwork to all windows and doors
- Smart LED Downlights to main areas
- 20mm stone to kitchen with waterfall ends
- 20mm stone to bathroom and ensuite
- 900mm European SMEG appliances
- 600mm European SMEG dishwasher
- 'Be Our Guest Promotion"
- Site Cost Allowance
- Facade