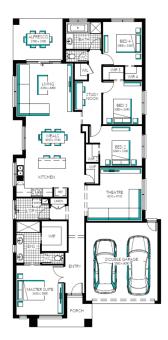

Edgewood 25 MK2 FF







Lot 1909 (400m²) Rathdowne, WOLLERT

## WOW Inclusions##:

- FIXED PRICE SITE COSTS AND CONNECTIONS
- √ DEVELOPER AND COUNCIL REQUIREMENTS
- √ YOUR CHOICE OF FACADE AT NO CHARGE
- FLOORING THROUGHOUT
- 20MM CAESARSTONE EDGE TO ISLAND
- BENCHTOPS TO KITCHEN
- TECHNIKA STAINLESS STEEL DISHWASHER
- √ GLASS SPLASHBACK
  - OVERHEAD CABINETS IN KITCHEN
- √ LAMINATE LAUNDRY CABINETRY AND STAINLESS-STEEL TROUGH
- √ 16 LED DOWNLIGHTS
- √ TOWEL RAIL OR RING AND TOILET ROLL
  HOLDERS
- √ 2110MM HIGH ALUMINIUM ENTERTAINER DOOR AND/OR ADDITIONAL ALUMINIUM SLIDING DOOR TO ALFRESCO
- √ ALARM SYSTEM
- √ 6 STAR ENERGY RATING





## FOR ENQUIRIES CONTACT:

Hong Xu & Ai Huynh 0412205083 or 0432 503 016  $\,\mid\,$  w: easyliving bycarlisle.com.au Open 7 days a week 11am - 5pm

15 Gem Parade WOLLERT 3750



"Fixed Price current as of 27/04/2022. Fixed Pricing based on developer engineering plans & plan of subdivision. Hebel homes may be smaller than dimensions shown on the floorplan due the external wall thickness; see working drawings for Hebel home dimensions. Confirm land prices and availability prior to purchase. Subject to developer and council approval. Price does not include any stamp duty, government, legal or bank charges. Alterations may incur additional charges. Carlisle reserves the right to withdraw or amend pricing, inclusions and promo without notice. Bushfire (BAL) requirements will be credited ba