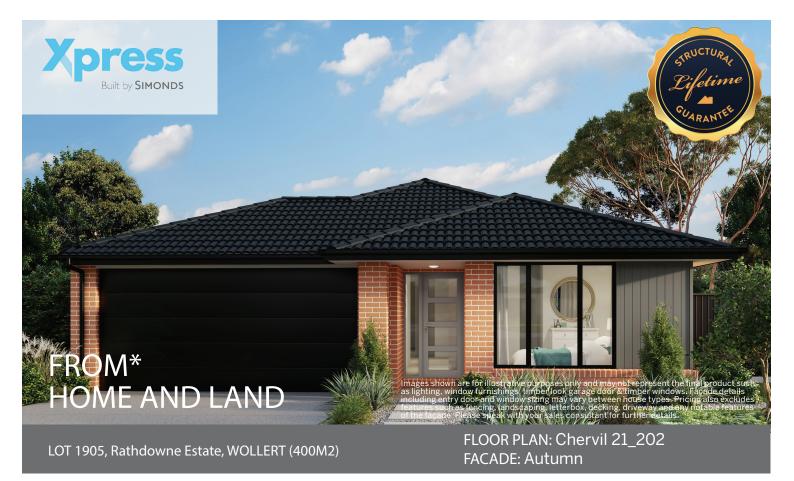

4 🦰

2 📥

FAMILY

MEALS 3250x4500

LIVING

GARAGE

2 🚘 2 💻

BED 2

21sq 📋

## \$759,259

## PACKAGE INCLUSIONS:

- LIFETIME STRUCTURAL GUARANTEE
- DEVELOPER & COUNCIL REQS
- ▶ 450MM EAVES TO FACADE
- KEYED WINDOW LOCKS TO ALL OPENABLE WINDOWS
- 3 COAT PAINT APPLICATION
- SECTIONAL LIFT GARAGE DOOR
- TILED SHOWER BASE
- FINANCE SOLUTIONS AVAILABLE
- ... AND MUCH MORE!