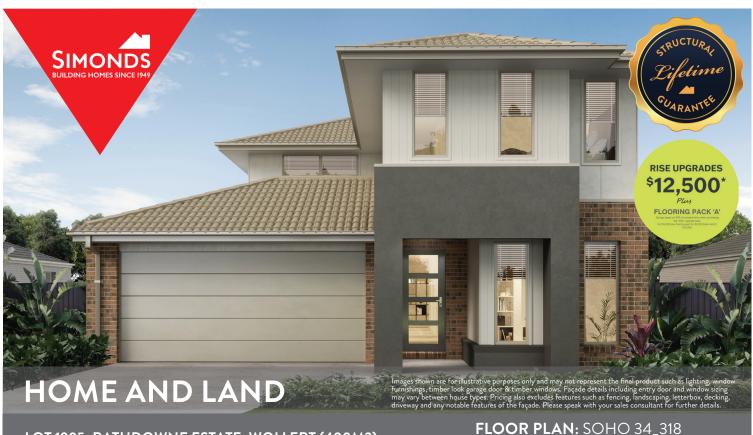

## LOT 1905, RATHDOWNE ESTATE, WOLLERT (400M2)

<sup>FROM\*</sup> **\$914,646** 

6 🦰

3

34sq 📋

FACADE: ROCKEFELLER

2

3 🚄

For enquiries please contact: Michael Fitzgerald 0418101286 Simonds.com.au