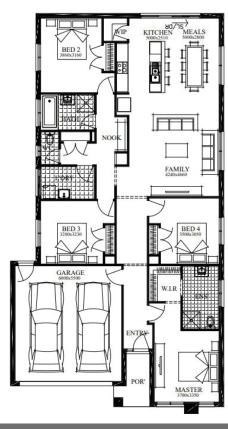

\$758,312

- ► LIFETIME STRUCTURAL GUARANTEE
- DEVELOPER & COUNCIL REQS
- ▶ 450MM EAVES TO FACADE
- KEYED WINDOW LOCKS TO ALL OPENABLE WINDOWS
- 3 COAT PAINT APPLICATION
- SECTIONAL LIFT GARAGE DOOR
- ► TILED SHOWER BASE
- ► FINANCE SOLUTIONS AVAILABLE
- ... AND MUCH MORE!