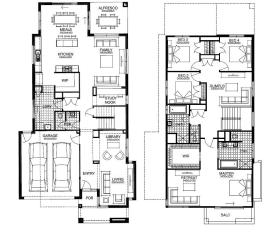

FACADE: GOWER

2 🚄

FLOOR PLAN: ALLYN 35\_329

2

3

ELEVATE

\$**39,100** 

\$5,000<sup>°</sup>

35sq 📋

LOT 1906, RATHDOWNE ESTATE, WOLLERT (400M2)

1.6.45