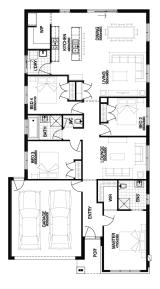

## FLOOR PLAN: BARNARD 22\_207 FACADE: KEPPEL

icing also excludes features such as fe of the facade. Please speak with your

## 2 🚄 2 2 💻 22sq 📋

ELEVATE

\$39,100

FOR JUST \$5,000