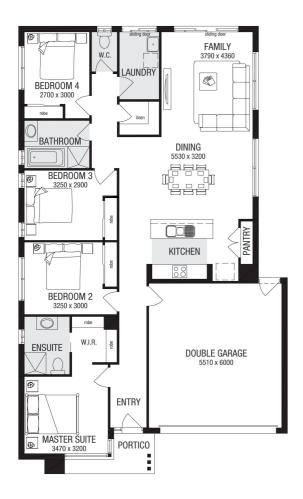

House Plan:

- Driveway
- Typical Site Costs
- Brick Infills Over Garage above front opening
- Stylish Laminate Flooring to Entry, Kitchen, Family and Dining
- Carpet to Bedrooms and remaining areas
- Stainless Steel Oven
- Stainless Steel Glass Canopy Rangehood
- Stainless Steel Cooktop
- Remote Control Garage
- Fibre Optic Package
- · Council and Developer Guidelines
- BAL 12.5 Requirements