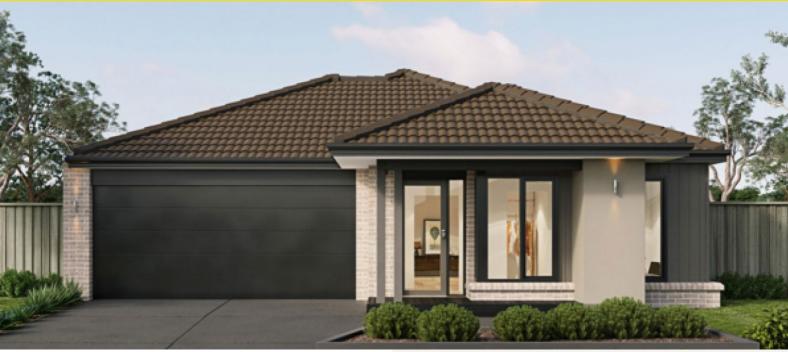

House Plan:

- Driveway
- Typical Site Costs
- Brick Infills Over Garage above front opening
- Stylish Laminate Flooring to Entry, Kitchen, Family and Dining
- Carpet to Bedrooms and remaining areas
- Stainless Steel Oven
- Stainless Steel Glass Canopy Rangehood
- Stainless Steel Cooktop
- Remote Control Garage
- Fibre Optic Package
- · Council and Developer Guidelines
- BAL 12.5 Requirements