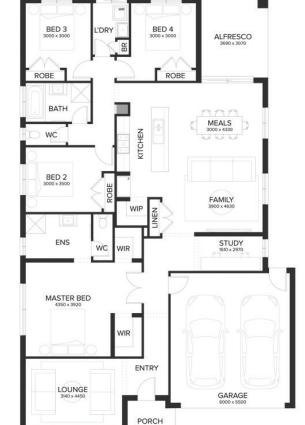

## **NEWLIVING**

## SHERRIDON HOMES®

A HIGHER STANDARD



**HOUSE & LAND PACKAGE** 

**\$779,849**\*

Lot 3130 Rathdowne, WOLLERT



## **NEWBURY 25**

RATHDOWNE

LOT SIZE 392 sqm HOUSE AREA 234.62 sqm

## **Inclusions**

- Fixed Site Costs Including Rock Removal
- Council & Developer Requirements
- Floor Coverings Throughout
- Front Landscaping
- Colour On Driveway
- 2590mm Ceilings To Single Storey & Ground Floor In Double Storey Homes
- 40mm Stone Benchtops To Kitchen & 20mm To Bathroom & Ensuite
- 900mm Appliances, Dishwasher & Microwave With Trim Kit
- LED Lights Throughout
- · Blinds Throughout
- · Evaporative Cooling
- 2 Pot Drawers To Kitchen With Soft Closers

For more information contact Frank Mushtaq on 0432 905 897

\*Fixed Price Current As Of 15/05/2023. Fixed Pricing Is Based On Developer Engineering Plans, Estate Guidelines And Plan Of Subdivision. Land Availability And Pricing Supplied By The Developer