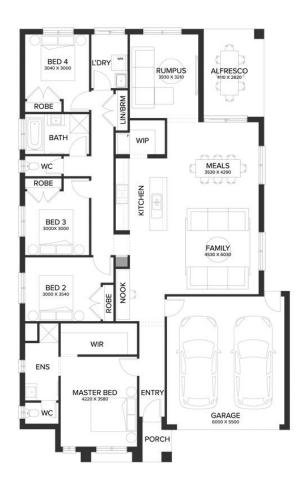

## **EDEN 25**

RATHDOWNE

LOT SIZE 392 sqm HOUSE AREA 229.06 sqm

## **Inclusions**

- Fixed Site Costs Including Rock Removal
- Council & Developer Requirements
- Floor Coverings Throughout
- Front Landscaping
- Colour On Driveway
- 2590mm Ceilings To Single Storey & Ground Floor In Double Storey Homes
- 40mm Stone Benchtops To Kitchen & 20mm To Bathroom & Ensuite
- 900mm Appliances, Dishwasher & Microwave With Trim Kit
- LED Lights Throughout
- · Blinds Throughout
- · Evaporative Cooling
- 2 Pot Drawers To Kitchen With Soft Closers