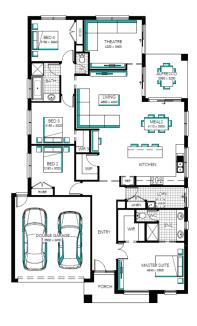

## **Beaumont 25 MK2**, Riviera 2 Façade

Lot 3130 (392m<sup>2</sup>) Rathdowne, WOLLERT Land Orientation: SOUTH