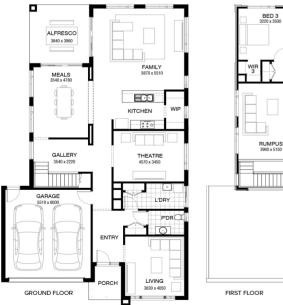

from \$968,155

△4 →3 △2 ■ 420 som

## Lot 3127 Preveli Way, Wollert (Rathdowne)

- Site Costs Including Rock Assurance
- Council and Developer Requirements
- 12 Month Price Freeze With Option To
- Quality Assured With Our 30-Year
- Multiple Floorplans and Facade Options
- Style Your Home With Expert Interior Designers At Our Edge Selection Studio