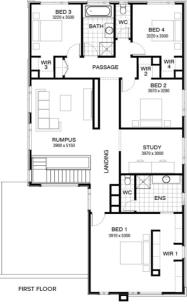

from \$968,155

△4 →3 △2 ■ 420 som

## Lot 3127 Preveli Way, Wollert (Rathdowne)

- Site Costs Including Rock Assurance
- Council and Developer Requirements
- 12 Month Price Freeze With Option To
- Quality Assured With Our 30-Year
- Multiple Floorplans and Facade Options
- Style Your Home With Expert Interior Designers At Our Edge Selection Studio