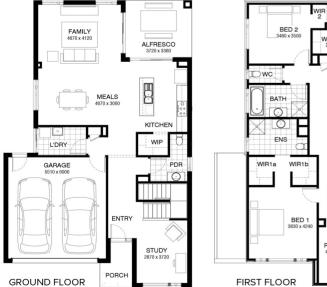

## from **\$981,500**





Palisades facade Home size : 31.50 SQ

## 습 4 - ᠿ 3 - 유 2 - 問 452 зам

## Lot 3101 Lakeridge Drive, Wollert (Rathdowne)

- Site Costs Including Rock Assurance
- Council and Developer Requirements
- 12 Month Price Freeze With Option To Extend
- Quality Assured With Our 30-Year Structural Guarantee
- Multiple Floorplans and Facade Options Available
- Style Your Home With Expert Interior Designers At Our Edge Selection Studio



**Raj Sharma** 

0458 792 074

Raj.Sharma@burbank.com.au www.burbank.com.au

\*Images are for illustrative purposes only and may include upgrade items, fixtures, finishes available at an additional cost. Burbank does not supply items such as furniture, landscaping, fencing and external lighting. Any prices listed do not include the supply of these items. Packages