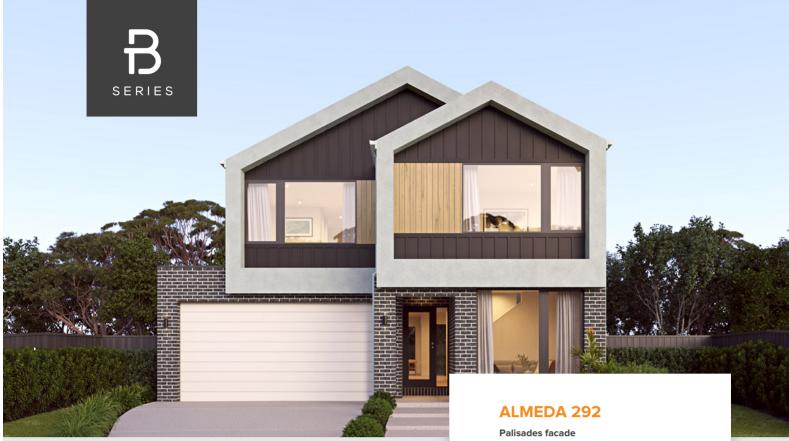

## from **\$981,500**

Palisades facade Home size : 31.50 SQ

## 습 4 - ᠿ 3 - 유 2 - 問 452 зам

## Lot 3101 Lakeridge Drive, Wollert (Rathdowne)

- Site Costs Including Rock Assurance
- Council and Developer Requirements
- 12 Month Price Freeze With Option To Extend
- Quality Assured With Our 30-Year Structural Guarantee
- Multiple Floorplans and Facade Options Available
- Style Your Home With Expert Interior Designers At Our Edge Selection Studio