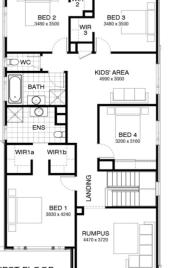

## from **\$981,500**





Palisades facade Home size : 31.50 SQ

## 습 4 - ᠿ 3 - 유 2 - 問 452 зам

## Lot 3101 Lakeridge Drive, Wollert (Rathdowne)

- Site Costs Including Rock Assurance
- Council and Developer Requirements
- 12 Month Price Freeze With Option To Extend
- Quality Assured With Our 30-Year Structural Guarantee
- Multiple Floorplans and Facade Options Available
- Style Your Home With Expert Interior Designers At Our Edge Selection Studio



**Raj Sharma** 

0458 792 074

Raj.Sharma@burbank.com.au www.burbank.com.au

\*Images are for illustrative purposes only and may include upgrade items, fixtures, finishes available at an additional cost. Burbank does not supply items such as furniture, landscaping, fencing and external lighting. Any prices listed do not include the supply of these items. Packages ar