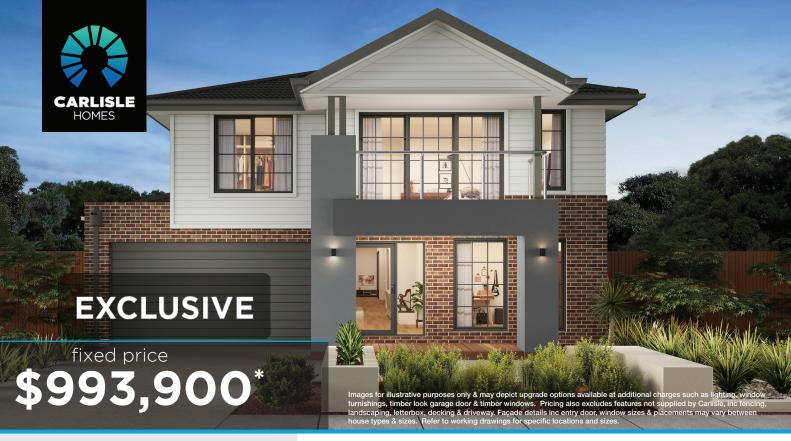

## **Domaine Grand** 39 (25.3) FF, Creswick Façade

Lot 3127 (420m²) Rathdowne, WOLLERT Lot Orientation: WEST

## FOR ENQUIRIES CONTACT:

Hong Xu 0412205083 | w: carlislehomes.com.au Open 7 days a week 11am - 5pm 15 Gem Parade WOLLERT 3750

\*Fixed Price current as of 07/12/2023.Pricing based on developer engineering plans & plan of subdivision. Hebel homes may be smaller than dimensions shown on the floorplan due the external wall thickness, see working drawings for Hebel home dimensions. Confirm land prices & availability prior to purchase. Community Infrastructure Levy & Asset Protection not included in pricing and must be arranged directly by client with developer (where applicable). Subject to developer & council approval. Package Price does not include any costs associated with Developer's Corner Facade treatment requirements (which will be priced by Carlisle Homes by way of Post Contract Variation), stamp duty, government, legal or bank charges. Refer to working drawings for specific locations & sizes. Alterations may incur additional charges. Carlisle reserves the right to withdraw or armend pricing, inclusions and promo without notice. Bushfire (BAL) requirements will be credited back to the client if clientle Homes receives confirmed in the house is not being constructed in a BAL designated area. This cannot be confirmed until site survey & property information from relevant authorities is received. \*\* The More Luxury Promotion applies to new quotes & initial deposits on Carlisle's T-Range Collection from 6th January 2023 & is available only in conjunction with the T-Range 365 inclusions. See a Sales Consultant and visit carlislehomes.com.au/disclaimer/ for further details. Registered Building Practitioner CDB-US0143 ©2023 Carlisle Homes Pty Ltd