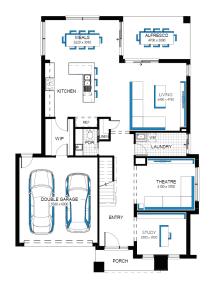

## **Domaine Grand** 39 (25.3) FF, Creswick Façade

Lot 3127 (420m²) Rathdowne, WOLLERT Lot Orientation: WEST