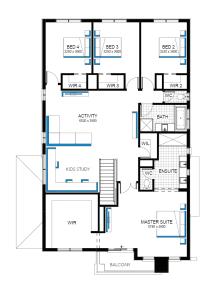

## **Domaine Grand** 39 (25.3) FF, Creswick Façade

Lot 3127 (420m²) Rathdowne, WOLLERT Lot Orientation: WEST