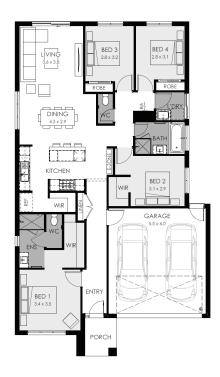

## Lot 3134 Brighton Avenue, Wollert Rathdowne Estate

 Land size:
 315m²

 Home size
 181.15m²

- · Fixed site costs
- Stylish modern facade with rendered feature
- Double glazing (including sliding doors)
- Quality flooring throughout
- 2400mm high ceilings
- 900mm Westinghouse kitchen appliances
- 20mm stone benchtops to kitchen
- · Quality chrome or matt black tapware, throughout
- Quality Dulux paint
- Developer guidelines requirements
- 25 Year Structural Guarantee & 12 Month Maintenance
- Fibre Optic Connection
- · Recycled Water Connection