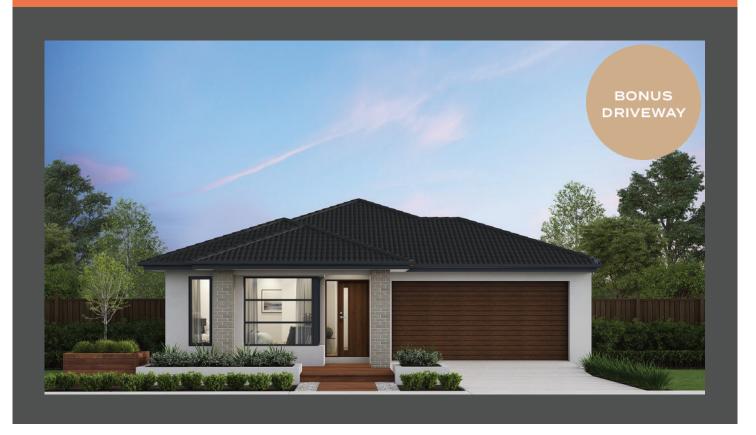

## Lennox 20 Contempo façade. Fixed price \$672,300\*

4 2 2 2

## Lot 3134 Brighton Avenue, Wollert Rathdowne Estate

 Land size:
 315m²

 Home size
 181.15m²

- · Fixed site costs
- Stylish modern facade with rendered feature
- Double glazing (including sliding doors)
- Quality flooring throughout
- 2400mm high ceilings
- 900mm Westinghouse kitchen appliances
- 20mm stone benchtops to kitchen
- · Quality chrome or matt black tapware, throughout
- Quality Dulux paint
- Developer guidelines requirements
- 25 Year Structural Guarantee & 12 Month Maintenance
- Fibre Optic Connection
- · Recycled Water Connection