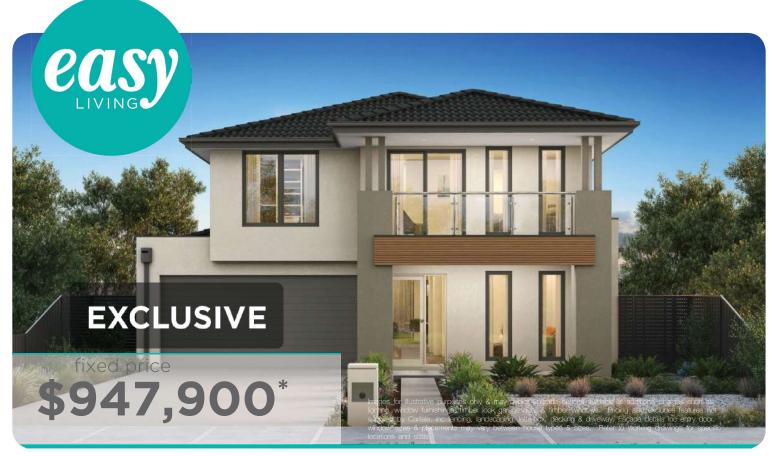

## MORE LUXURY INCLUSIONS"

Chelsea Grand 36 DM (25.3), Cheval - Hebel Façade

Lot 3127 (420m²) Rathdowne, WOLLERT Land Orientation: WEST

Perfect for first home buyers and investors! Includes our huge list of standard inclusions Plus, our "More Luxury" promotional inclusions## Fixed price site costs and connections