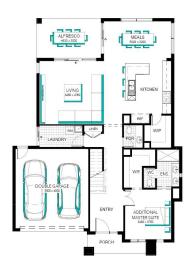

## MORE LUXURY INCLUSIONS"

Chelsea Grand 36 DM (25.3), Cheval - Hebel Façade

Lot 3127 (420m²) Rathdowne, WOLLERT Land Orientation: WEST

Perfect for first home buyers and investors! Includes our huge list of standard inclusions Plus, our "More Luxury" promotional inclusions## Fixed price site costs and connections