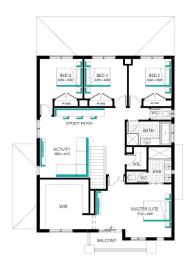

## MORE LUXURY INCLUSIONS"

Chelsea Grand 36 DM (25.3), Cheval - Hebel Façade

Lot 3127 (420m²) Rathdowne, WOLLERT Land Orientation: WEST

Perfect for first home buyers and investors! Includes our huge list of standard inclusions Plus, our "More Luxury" promotional inclusions## Fixed price site costs and connections