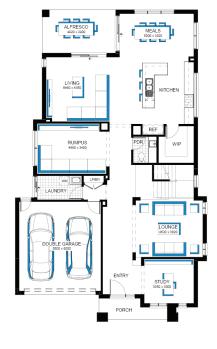

## **Granada Grand Deluxe** 46, Langley Façade

## Lot 1523 (448m²) Rathdowne, WOLLERT Lot Orientation: SOUTH