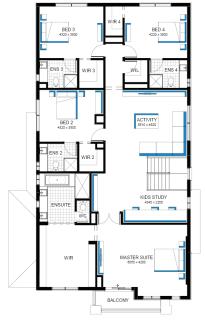

## **Granada Grand Deluxe** 46, Langley Façade

## Lot 1523 (448m²) Rathdowne, WOLLERT Lot Orientation: SOUTH