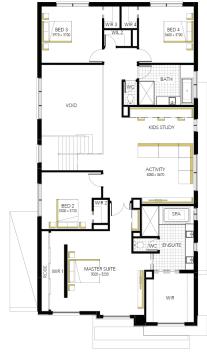

## Rothbury Grand Atrium 50 (30.3), Hardwick Façade

## Lot 1523 (448m²) Rathdowne, WOLLERT Lot Orientation: SOUTH