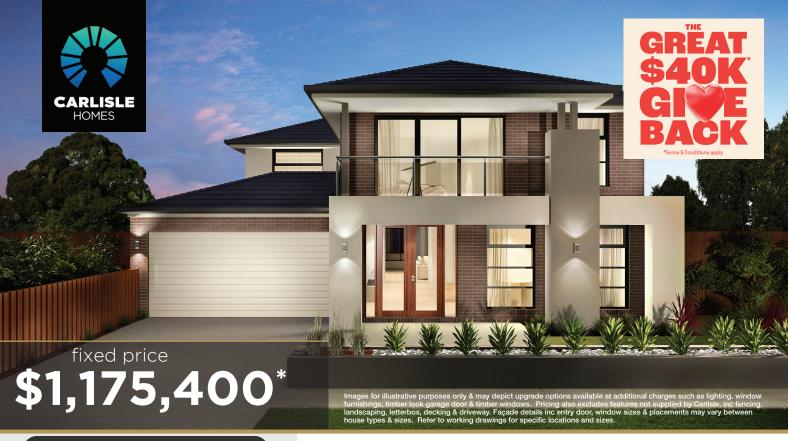

## Rothbury Grand Atrium 50 (30.3), Hardwick Façade

## Lot 1523 (448m²) Rathdowne, WOLLERT Lot Orientation: SOUTH

## FOR ENQUIRIES CONTACT:

Hong Xu 0412205083 | w: carlislehomes.com.au Open 7 days a week 11am - 5pm 15 Gem Parade WOLLERT 3750

\*Fixed Price current as of 20/02/2024.Pricing based on developer engineering plans & plan of subdivision. Hebel homes may be smaller than dimensions shown on the floorplan due the external wall thickness, see working drawings for Hebel home dimensions. Confirm land prices & availability prior to purchase. Community Infrastructure Levy & Asset Protection not included in pricing and must be arranged directly by client with developer (where applicable). Subject to developer & council approval. Package Price does not include any costs associated with Developer's Corner Facade treatment requirements (which will be priced by Carlisle Homes by way of Post Contract Variation), stamp duty, government, legal or bank charges. Refer to working drawings for specific locations & sizes. Alterations may incur additional charges. Carlisle reserves the right to withdraw or amend pricing, inclusions and promo without notice. Bushfire (BAL) requirements will be credited back to the client if Carlisle Homes receives confirmation that the house is not being constructed in a BAL designated area. This cannot be confirmed until site survey & property information from relevant authorities is received. \*\* The More Luxury Inclusions applies to new quotes and initial deposits on Carlisles Affinity homes from 6th January 2023. Carlisle reserves the right to withdraw or change pricing, inclusions or promotion without notice. Speak to a Sales Consultant for further details or visit carlislehomes.com.au/disclaimer. ©2023 Carlisle Homes PTY LTD. Registered Building Practitionary CBD-U 50143.