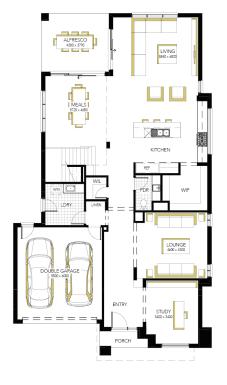

## Rothbury Grand Atrium 50 (30.3), Hardwick Façade

## Lot 1523 (448m²) Rathdowne, WOLLERT Lot Orientation: SOUTH