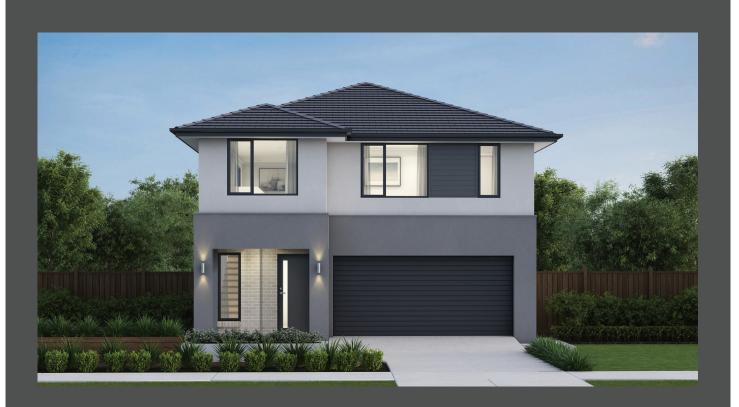

Midtown 28 Soho façade. Fixed price \$896,700\*

## Lot 1523 Merryvale Drive, Wollert Rathdowne Estate

 Land size:
 448m<sup>2</sup>

 Home size
 258.47m<sup>2</sup>

- Fixed site costs
- Stylish modern facade with rendered feature
- Double glazing (including sliding doors)
- Quality flooring throughout
- 2400mm high ceilings
- 900mm Westinghouse kitchen appliances
- 20mm stone benchtops to kitchen
- · Quality chrome or matt black tapware, throughout
- Quality Dulux paint
- Developer guidelines requirements
- 25 Year Structural Guarantee & 12 Month Maintenance
- Fibre Optic Connection
- Recycled Water Connection