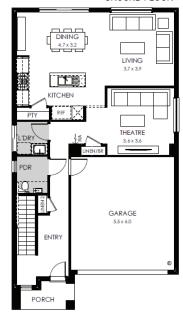

## Lot 1523 Merryvale Drive, Wollert Rathdowne Estate

 Land size:
 448m<sup>2</sup>

 Home size
 258.47m<sup>2</sup>

- Fixed site costs
- Stylish modern facade with rendered feature
- Double glazing (including sliding doors)
- Quality flooring throughout
- 2400mm high ceilings
- 900mm Westinghouse kitchen appliances
- 20mm stone benchtops to kitchen
- · Quality chrome or matt black tapware, throughout
- Quality Dulux paint
- Developer guidelines requirements
- 25 Year Structural Guarantee & 12 Month Maintenance
- Fibre Optic Connection
- Recycled Water Connection