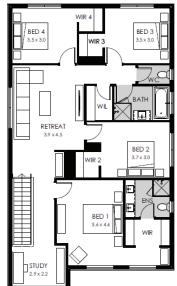

## Lot 1523 Merryvale Drive, Wollert Rathdowne Estate

 Land size:
 448m<sup>2</sup>

 Home size
 258.47m<sup>2</sup>

- Fixed site costs
- Stylish modern facade with rendered feature
- Double glazing (including sliding doors)
- Quality flooring throughout
- 2400mm high ceilings
- 900mm Westinghouse kitchen appliances
- 20mm stone benchtops to kitchen
- · Quality chrome or matt black tapware, throughout
- Quality Dulux paint
- Developer guidelines requirements
- 25 Year Structural Guarantee & 12 Month Maintenance
- Fibre Optic Connection
- Recycled Water Connection

RATHDOWNE

FIRST FLOOR