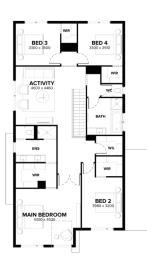

## House & Land Package

**VERONA 34** 

**GENEVA FAÇADE** 

**LOT 1520** (444 m2)

MERRYVALE DRIVE, RATHDOWNE, WOLLERT

**\$1,007,110**\*

- All-electric home
- Haier ducted reverse-cycle heating and cooling
- Rendered Hebel home
- COLORBOND® steel roof and panel lift garage door with remote
- 5KW Solar PV system
- Double glazing to windows
- LED downlights
- Floor coverings throughout the home
- 2590mm high ceilings to ground floor
- Haier appliances
- 20mm Caesarstone benchtops to Kitchen