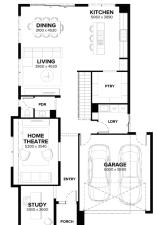

## House & Land Package

**VERONA 34** 

**GENEVA FAÇADE** 

**LOT 1520** (444 m2)

MERRYVALE DRIVE, RATHDOWNE, WOLLERT

**\$1,007,110**\*

- All-electric home
- Haier ducted reverse-cycle heating and cooling
- Rendered Hebel home
- COLORBOND® steel roof and panel lift garage door with remote
- 5KW Solar PV system
- Double glazing to windows
- LED downlights
- Floor coverings throughout the home
- 2590mm high ceilings to ground floor
- Haier appliances
- 20mm Caesarstone benchtops to Kitchen