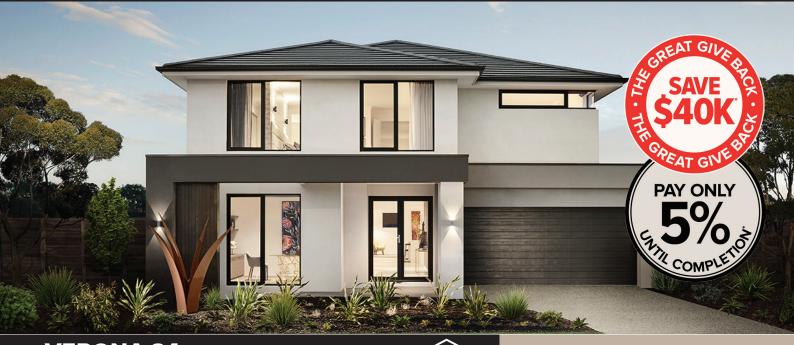

## House & Land Package

**VERONA 34** 

**GENEVA FAÇADE** 

**LOT 1520** (444 m2)

MERRYVALE DRIVE, RATHDOWNE, WOLLERT

**\$1,007,110**\*

- All-electric home
- Haier ducted reverse-cycle heating and cooling
- Rendered Hebel home
- COLORBOND® steel roof and panel lift garage door with remote
- 5KW Solar PV system
- Double glazing to windows
- LED downlights
- Floor coverings throughout the home
- 2590mm high ceilings to ground floor
- Haier appliances
- 20mm Caesarstone benchtops to Kitchen