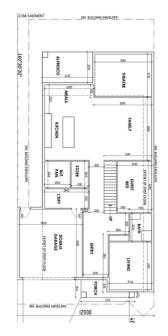

kitchen with appliances included in the above house as optional upgrade
- 40mm Stone in Kitchen, Island, Bathroom & Ensuite
- Deco Internal doors
- LED Downlights
- 40mm Island Benchtop with Waterfall

• Ground floor options: Porcelain Tiles 600X600, Hybrid floor, Laminate floor and choice of Carpet or Laminate in the rooms

- 900mm appliances Cooktop, Rangehood, Oven and 600mm Dishwasher
- Full Height Tiles to BATH and ENS
- Freestanding Bath Tub
- Fixed Site Costs Up to P-Class, Rock removal & up to 1m of fall
- We can custom design your home to suit. Ask us how...
- Porcelain tiles in wet area
- Intercom System with Camera and coloured Screen Monitor
- Heating and cooling

#### Contact: Pooja

Ph: 0424135014 Email: pooja@singhhomes.com.au

### 5 3 2

### **CUSTOM DESIGN FOR LOT 1524**