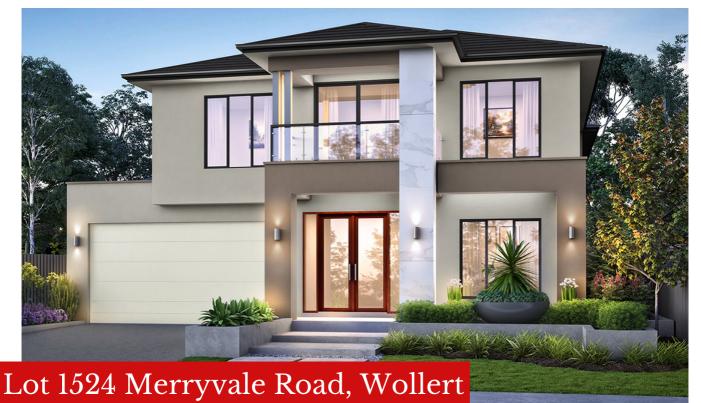

#### **Land Details**

| Lot      | 1524, 2 Merryvale Drive, Wollert, 3750 |            |       |
|----------|----------------------------------------|------------|-------|
| Lot Size | 444 m²                                 | Build Area | 40 sq |

### **CUSTOM DESIGN FOR LOT 1524**