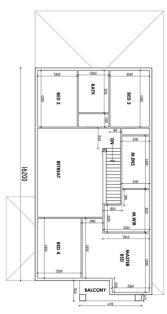

tchen with appliances included in the above house as optional upgrade
- 40mm Stone in Kitchen, Island, Bathroom & Ensuite
- Deco Internal doors
- LED Downlights
- 40mm Island Benchtop with Waterfall

• Ground floor options: Porcelain Tiles 600X600, Hybrid floor, Laminate floor and choice of Carpet or Laminate in the rooms

- 900mm appliances Cooktop, Rangehood, Oven and 600mm Dishwasher
- Full Height Tiles to BATH and ENS
- Freestanding Bath Tub
- Fixed Site Costs Up to P-Class, Rock removal & up to 1m of fall
- We can custom design your home to suit. Ask us how...
- Porcelain tiles in wet area
- Intercom System with Camera and coloured Screen Monitor
- Heating and cooling

#### Contact: Pooja

Ph: 0424135014 Email: pooja@singhhomes.com.au

### 5 3 2

### **CUSTOM DESIGN FOR LOT 1524**