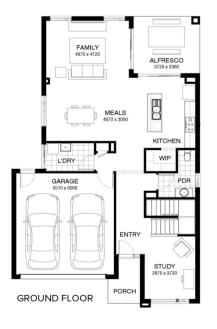

from \$960,500

△4 →3 ⇔2 ■ 444 som

## Lot 1520 Merryvale Drive, Wollert (Rathdowne)

- Site Costs Including Rock Assurance
- Council and Developer Requirements
- 12 Month Price Freeze With Option To
- Quality Assured With Our 30-Year
- Multiple Floorplan Options Available
- Choice of Facade