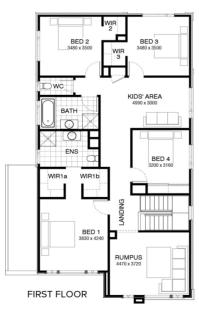

from \$960,500

△4 →3 ⇔2 ■ 444 som

## Lot 1520 Merryvale Drive, Wollert (Rathdowne)

- Site Costs Including Rock Assurance
- Council and Developer Requirements
- 12 Month Price Freeze With Option To
- Quality Assured With Our 30-Year
- Multiple Floorplan Options Available
- Choice of Facade