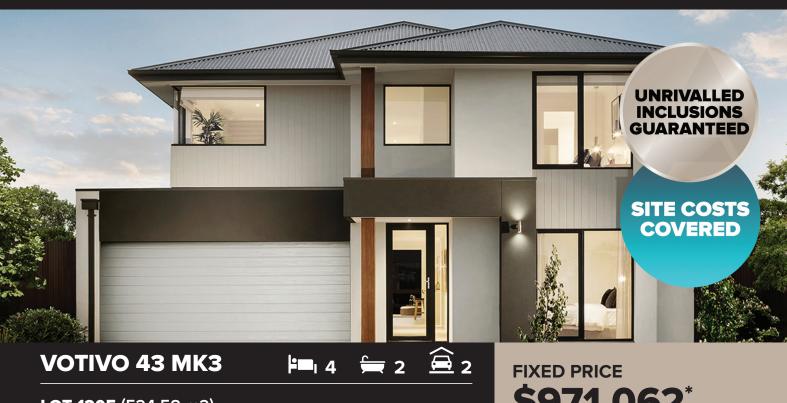

## House & Land Package

LOT 1205 (524.58 m2) FOSSIL STREET, AMBER, WOLLERT

## \$971,062\*

- ✓ Fixed site costs and connections
- $\checkmark$  Council and developer guidelines
- Rendered Hebel home (facade specific)
- COLORBOND® steel roof and panel lift garage door with remote control
- ✓ Double glazing to windows
- ✓ LED downlights
- ✓ Floor coverings throughout
- ✓ 2590mm high ceilings to ground floor
- Fisher & Paykel oven, cooktop and rangehood
- Fisher & Paykel fridge freezer and dishwasher