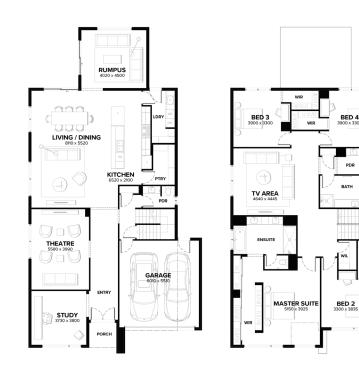

## House & Land Package

LOT 1205 (524.58 m2) FOSSIL STREET, AMBER, WOLLERT

## \$971,062\*

- ✓ Fixed site costs and connections
- $\checkmark$  Council and developer guidelines
- Rendered Hebel home (facade specific)
- COLORBOND® steel roof and panel lift garage door with remote control
- ✓ Double glazing to windows
- ✓ LED downlights
- ✓ Floor coverings throughout
- ✓ 2590mm high ceilings to ground floor
- Fisher & Paykel oven, cooktop and rangehood
- Fisher & Paykel fridge freezer and dishwasher