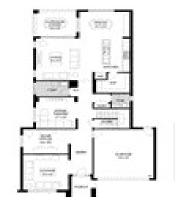

## Mayfair 43

Lot 1205 Amber Estate – Wollert

Land size: 767m2

- Stunning façade included
- Double glazing (including sliding doors)
- Quality floor coverings throughout
- 2550mm high ceilings to ground floor
- LED downlights to entry, kitchen and living
- Soft closers to all Kitchen, Laundry and vanity
- ILVE 900mm wide oven, cooktop and rangehood
- 40mm Caesarstone kitchen benchtops
- 20mm Caesarstone to bathroom benchtops
- Quality Caroma basins and tapware
- Overhead cupboards adjacent to rangehood
- 25 Year Structural Guarantee
- 12 Months Maintenance