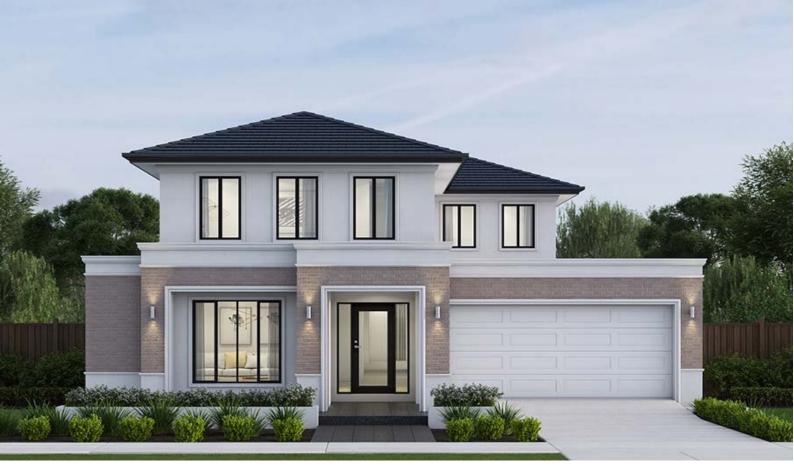

## Mayfair 43

Lot 1205 Amber Estate – Wollert

Land size: 767m2

- Stunning façade included
- Double glazing (including sliding doors)
- Quality floor coverings throughout
- 2550mm high ceilings to ground floor
- LED downlights to entry, kitchen and living
- Soft closers to all Kitchen, Laundry and vanity
- ILVE 900mm wide oven, cooktop and rangehood
- 40mm Caesarstone kitchen benchtops
- 20mm Caesarstone to bathroom benchtops
- Quality Caroma basins and tapware
- Overhead cupboards adjacent to rangehood
- 25 Year Structural Guarantee
- 12 Months Maintenance

## From \$984,000

Image used is an artist impression for illustrative purposes only and may show decorative items not included in the price. Further terms and conditions apply to this offer including with respect to the price, for the full terms and conditions please visit http://www.boutiquehomes.com.au/disclaimer.