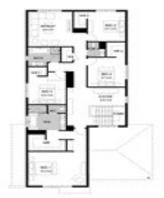

## Mayfair 43

Lot 1205 Amber Estate – Wollert

Land size: 767m2

- Stunning façade included
- Double glazing (including sliding doors)
- Quality floor coverings throughout
- 2550mm high ceilings to ground floor
- LED downlights to entry, kitchen and living
- Soft closers to all Kitchen, Laundry and vanity
- ILVE 900mm wide oven, cooktop and rangehood
- 40mm Caesarstone kitchen benchtops
- 20mm Caesarstone to bathroom benchtops
- Quality Caroma basins and tapware
- Overhead cupboards adjacent to rangehood
- 25 Year Structural Guarantee
- 12 Months Maintenance