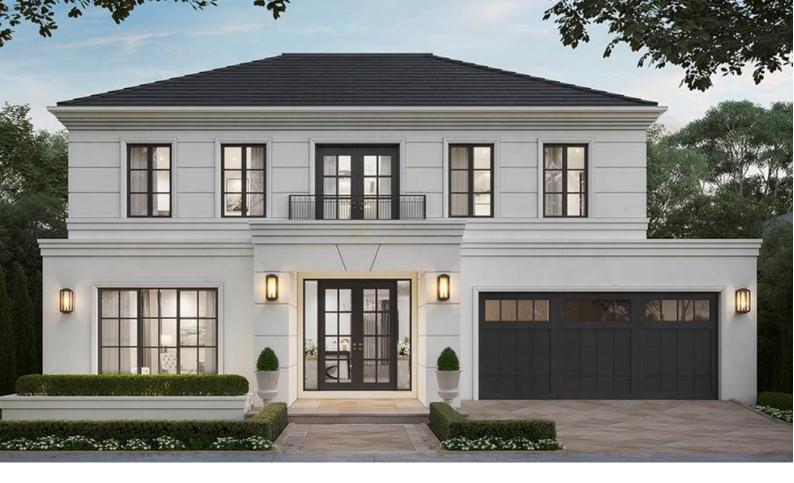

## Toorak 43

Lot 1221 Amber Estate –Wollert

Land size: 675m2

- Stunning façade included
- Double glazing (including sliding doors)
- Quality floor coverings throughout
- 2550mm high ceilings to ground floor
- LED downlights to entry, kitchen and living
- Soft closers to all Kitchen, Laundry and vanity
- ILVE 900mm wide oven, cooktop and rangehood
- 40mm Caesarstone kitchen benchtops
- 20mm Caesarstone to bathroom benchtops
- Quality Caroma basins and tapware
- Overhead cupboards adjacent to rangehood
- 25 Year Structural Guarantee
- 12 Months Maintenance