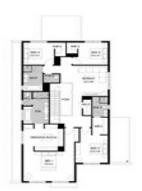

## Toorak 43

Lot 1221 Amber Estate –Wollert

Land size: 675m2

- Stunning façade included
- Double glazing (including sliding doors)
- Quality floor coverings throughout
- 2550mm high ceilings to ground floor
- LED downlights to entry, kitchen and living
- Soft closers to all Kitchen, Laundry and vanity
- ILVE 900mm wide oven, cooktop and rangehood
- 40mm Caesarstone kitchen benchtops
- 20mm Caesarstone to bathroom benchtops
- Quality Caroma basins and tapware
- Overhead cupboards adjacent to rangehood
- 25 Year Structural Guarantee
- 12 Months Maintenance