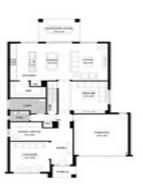

## Toorak 43

Lot 1221 Amber Estate –Wollert

Land size: 675m2

- Stunning façade included
- Double glazing (including sliding doors)
- Quality floor coverings throughout
- 2550mm high ceilings to ground floor
- LED downlights to entry, kitchen and living
- Soft closers to all Kitchen, Laundry and vanity
- ILVE 900mm wide oven, cooktop and rangehood
- 40mm Caesarstone kitchen benchtops
- 20mm Caesarstone to bathroom benchtops
- Quality Caroma basins and tapware
- Overhead cupboards adjacent to rangehood
- 25 Year Structural Guarantee
- 12 Months Maintenance