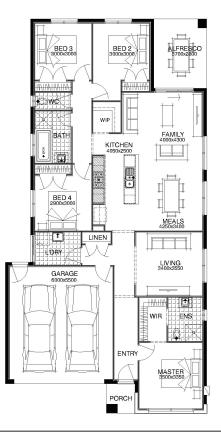

## HOME AND LAND

LOT 121, HARVEST RISE, GREENBANK (385.97M2)

FLOOR PLAN: SUNDOWN 21\_199 FACADE: GRANT