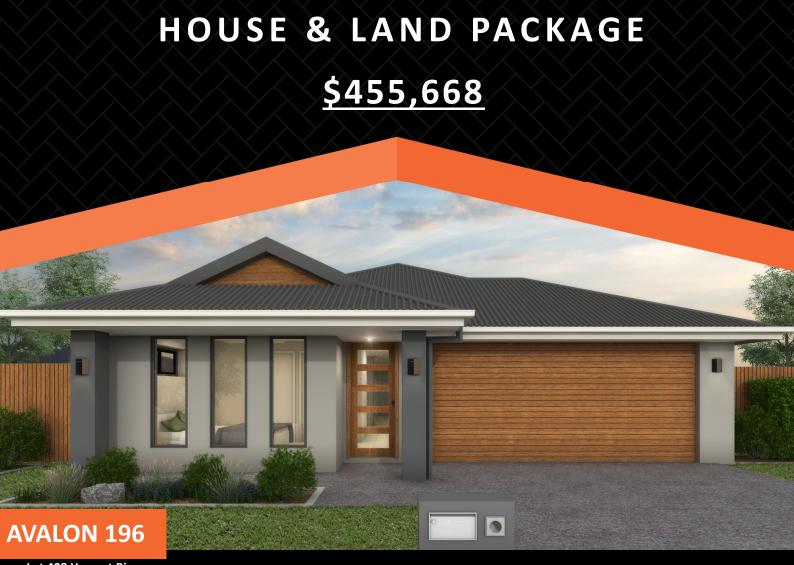

Lot 408 Harvest Rise

**GREENBANK** 

Land size - 482m<sup>2</sup> House Dimensions - 10.8m x 20m

## **Turnkey House Package Includes:**

- Façade Pictured Included Others Available
- Airconditioner to living and Masterbedroom
- Stone Benchtops to kitchen and bathroom
- Stainless Steel Appliances incl Dishwasher
- LED Downlights Throughout
- Ceiling Fans to bedrooms
- Carpets & Tiles or Timber Look Vinyl Flooring
- Semi Frameless Shower Screens and Shower Niches
- Driveway, Letterbox & Clothesline
- Exposed Aggregate Porch and Alfresco
- Colorbond Roof
- Full NBN Provisions
- Personalised Colour Consultation
- H1 Slab allowance