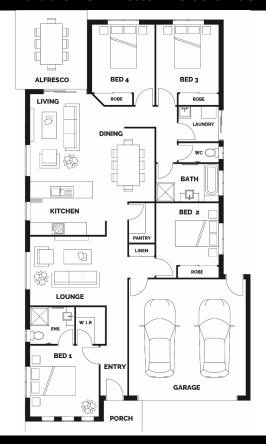

## FLOOR AREA

| Living   | 141.24m <sup>2</sup> |
|----------|----------------------|
| Garage   | 34.29m <sup>2</sup>  |
| Alfresco | 12.89m²              |
| Porch    | 8.28m <sup>2</sup>   |
| Total    | 196.67m <sup>2</sup> |