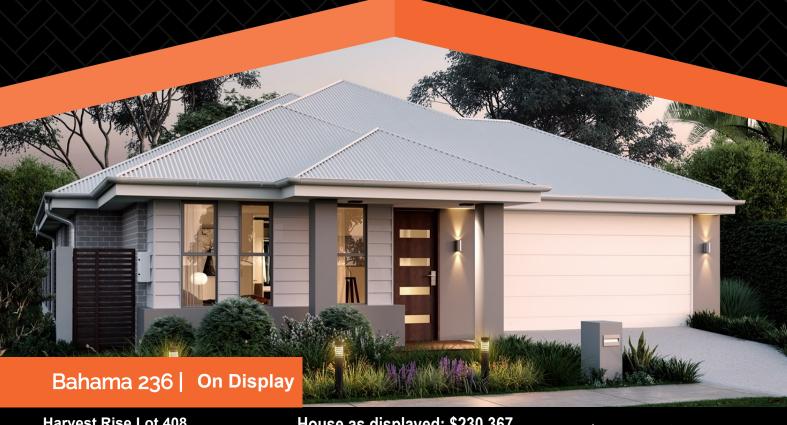

## BAHAMA 236

Harvest Rise Lot 408 Suits 14m Wide Lots House Dimensions - 12.27 m x 21.61m House as displayed: \$230,367

Land: 251,000

House and Land: \$481,367

On Display, contact Martin or Alex