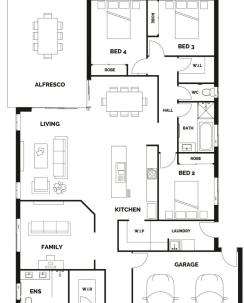

## FLOOR AREA

| Living   | 169.06m² |
|----------|----------|
| Garage   | 36.06m²  |
| Alfresco | 27.84m²  |
| Porch    | 3.87m²   |
| Total    | 236.83m² |