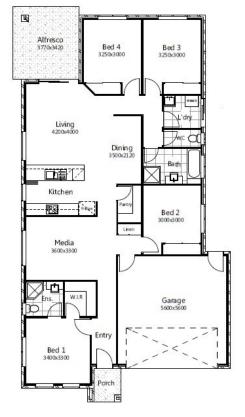

## HOUSE & LAND PACKAGE \$399,048

Lot 375 Steed Road

**Harvest Rise QLD** 

Land Size - 350m<sup>2</sup> House Dimensions - 10.6m x 21.79m

- Stone Benchtops Throughout
- Stainless Steel Appliances
- LED Downlights Throughout
- Ceiling Fans
- Carpets & Tiles or Timber Look Vinyl Flooring
- Semi Frameless Shower Screens and Shower Niches
- Driveway, Letterbox & Clothesline
- Exposed Aggregate Porch and Alfresco
- Colorbond Roof
- Full NBN Provisions
- Personalised Colour Consultation
- H1 Slab
- Unlimited changes to the plan! If you can dream it, we can build it!

## FLOOR AREA

| Living   | 141.24m <sup>2</sup> |
|----------|----------------------|
| Garage   | 34.29m <sup>2</sup>  |
| Alfresco | 12.89m²              |
| Porch    | 2.53m <sup>2</sup>   |
| Total    | 190.95m <sup>2</sup> |