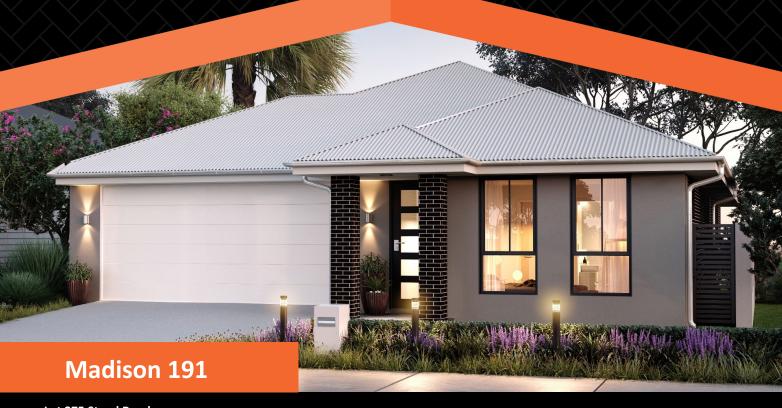

## HOUSE & LAND PACKAGE \$399,048

Lot 375 Steed Road

**Harvest Rise QLD** 

Land Size - 350m<sup>2</sup> House Dimensions - 10.6m x 21.79m

- Stone Benchtops Throughout
- Stainless Steel Appliances
- LED Downlights Throughout
- Ceiling Fans
- Carpets & Tiles or Timber Look Vinyl Flooring
- Semi Frameless Shower Screens and Shower Niches
- Driveway, Letterbox & Clothesline
- Exposed Aggregate Porch and Alfresco
- Colorbond Roof
- Full NBN Provisions
- Personalised Colour Consultation
- H1 Slab
- Unlimited changes to the plan! If you can dream it, we can build it!

## FLOOR AREA

| Living   | 141.24m <sup>2</sup> |
|----------|----------------------|
| Garage   | 34.29m <sup>2</sup>  |
| Alfresco | 12.89m²              |
| Porch    | 2.53m <sup>2</sup>   |
| Total    | 190.95m <sup>2</sup> |