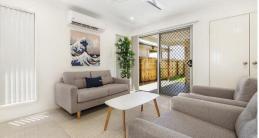

- Inverell Floorplan
- Land
- 7kw Air Con to main living
- Barrier & Fly Screens
- Blinds
- Stainless Steel Dishwasher
- Westinghouse Stainless Steel built in Oven, ceramic stove & slide out rangehood
- Landscaping, turf & gravel to sides