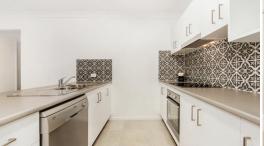

- Inverell Floorplan
- Land
- 7kw Air Con to main living
- Barrier & Fly Screens
- Blinds
- Stainless Steel Dishwasher
- Westinghouse Stainless Steel built in Oven, ceramic stove & slide out rangehood
- Landscaping, turf & gravel to sides