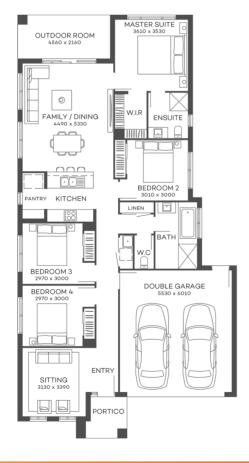

## metricon

\$405,409\*

LOT 371 VICAR ROAD HARVEST RISE GREENBANK

CLARA 20 YALE FACADE

BLOCK SIZE | 400M<sup>2</sup>

2

## FIXED PRICE PACKAGE INCLUDES:

THE CLARA 20 WITH YALE FACADE BUILT TO OUR INDUSTRY LEADING BASE SPECIFICATIONS, CURRENT PROMOTION AND LAND, PLUS:

- ✓ Fixed site costs
- √ Floor coverings throughout
- ✓ Outdoor room
- ✓ Exposed aggregate driveway & path
- ✓ Colorbond roof
- ✓ Render to the front facade
- ✓ Feature front door
- Council building and water application fees
- ✓ European Designed Kitchen Appliances
- ✓ Current Promotion included
- ✓ Covenant Requirements included
- ✓ Higher ceilings included
- ✓ Colorbond Slimline Remote Garage door
- ✓ H2F Termite resistant frame