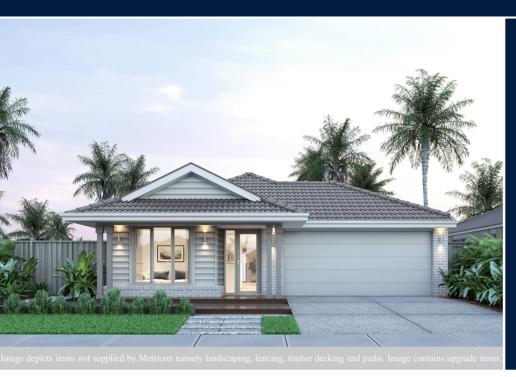

## metricon

\$405,409\*

LOT 371 VICAR ROAD HARVEST RISE GREENBANK

CLARA 20 YALE FACADE

BLOCK SIZE | 400M<sup>2</sup>

2

## FIXED PRICE PACKAGE INCLUDES:

THE CLARA 20 WITH YALE FACADE BUILT TO OUR INDUSTRY LEADING BASE SPECIFICATIONS, CURRENT PROMOTION AND LAND, PLUS:

- ✓ Fixed site costs
- √ Floor coverings throughout
- ✓ Outdoor room
- ✓ Exposed aggregate driveway & path
- ✓ Colorbond roof
- ✓ Render to the front facade
- ✓ Feature front door
- Council building and water application fees
- ✓ European Designed Kitchen Appliances
- ✓ Current Promotion included
- ✓ Covenant Requirements included
- ✓ Higher ceilings included
- ✓ Colorbond Slimline Remote Garage door
- ✓ H2F Termite resistant frame