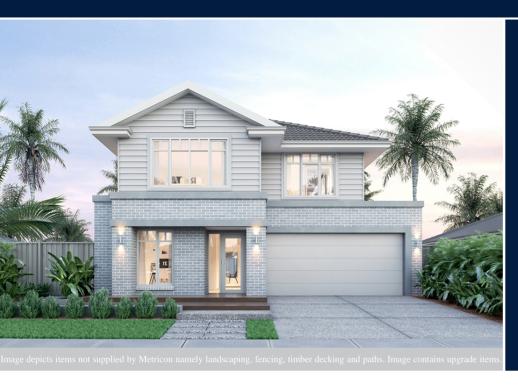

## metricon

**FIXED PRICE** 

\$506,928<sup>\*</sup>

LOT 372 VICAR ROAD HARVEST RISE GREENBANK

MARION 29 YALE FACADE

BLOCK SIZE | 400M<sup>2</sup>

2