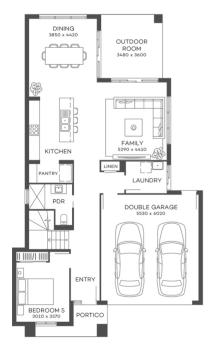

## metricon

**FIXED PRICE** 

\$506,928<sup>\*</sup>

LOT 372 VICAR ROAD HARVEST RISE GREENBANK

MARION 29 YALE FACADE

BLOCK SIZE | 400M<sup>2</sup>

2

## FIXED PRICE PACKAGE INCLUDES:

THE MARION 29 WITH YALE FACADE BUILT TO OUR INDUSTRY LEADING BASE SPECIFICATIONS, CURRENT PROMOTION AND LAND, PLUS:

- ✓ Fixed site costs
- √ Floor coverings throughout
- ✓ Outdoor room
- ✓ Exposed aggregate driveway & path
- ✓ Colorbond roof
- ✓ Render to the front facade
- ✓ Feature front door
- Council building and water application fees
- ✓ European Designed Kitchen Appliances
- ✓ Current Promotion included
- ✓ Covenant Requirements included
- ✓ Higher ceilings included
- ✓ Colorbond Slimline Remote Garage door
- ✓ H2F Termite resistant frame