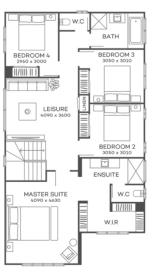

## metricon

**FIXED PRICE** 

\$506,928<sup>\*</sup>

LOT 372 VICAR ROAD HARVEST RISE GREENBANK

MARION 29 YALE FACADE

BLOCK SIZE | 400M<sup>2</sup>

2

## FIXED PRICE PACKAGE INCLUDES:

THE MARION 29 WITH YALE FACADE BUILT TO OUR INDUSTRY LEADING BASE SPECIFICATIONS, CURRENT PROMOTION AND LAND, PLUS:

- ✓ Fixed site costs
- √ Floor coverings throughout
- ✓ Outdoor room
- ✓ Exposed aggregate driveway & path
- ✓ Colorbond roof
- ✓ Render to the front facade
- ✓ Feature front door
- Council building and water application fees
- ✓ European Designed Kitchen Appliances
- ✓ Current Promotion included
- ✓ Covenant Requirements included
- ✓ Higher ceilings included
- ✓ Colorbond Slimline Remote Garage door
- ✓ H2F Termite resistant frame