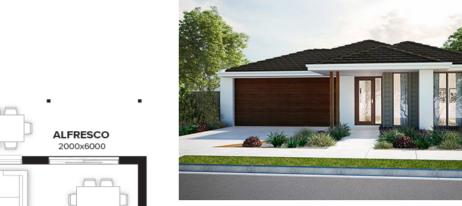

## Ashfield 161 DELTA FACADE Lot 166 Abbeydale Road, Greenbank (Harvest Rise)

- 90mm timber frames on all Burbank homes
- Allowances for all site costs (H1 slab and piering)
- Full carpet and tiles
- LED lighting; Stone benchtops and overheads to Kitchen
- Letterbox; NBN Ready; Council Fees all included
- Driveway; Landscaping; Top soil and instant turf
- Upgraded facade and front door + more inclusions!