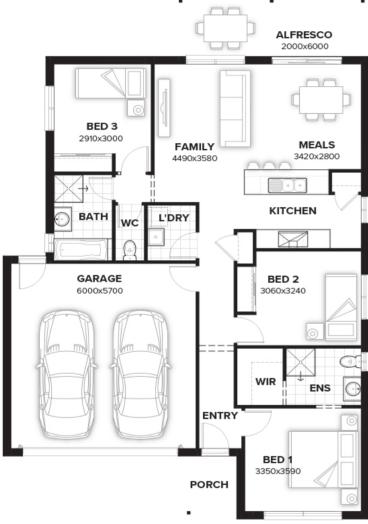

## Ashfield 161 DELTA FACADE Lot 166 Abbeydale Road, Greenbank (Harvest Rise)

- 90mm timber frames on all Burbank homes
- Allowances for all site costs (H1 slab and piering)
- Full carpet and tiles
- LED lighting; Stone benchtops and overheads to Kitchen
- Letterbox; NBN Ready; Council Fees all included
- Driveway; Landscaping; Top soil and instant turf
- Upgraded facade and front door + more inclusions!