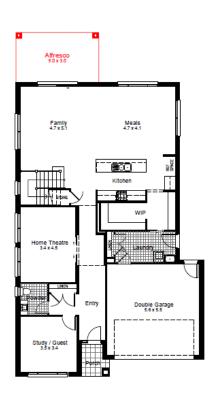

**ClarendonHomes** 

Boston 36 600 M<sup>2</sup> LOT

| House Length | 17.75m | Total Area m²      | 336.16 |
|--------------|--------|--------------------|--------|
| House Width  | 11.35m | Total Area Squares | 36     |