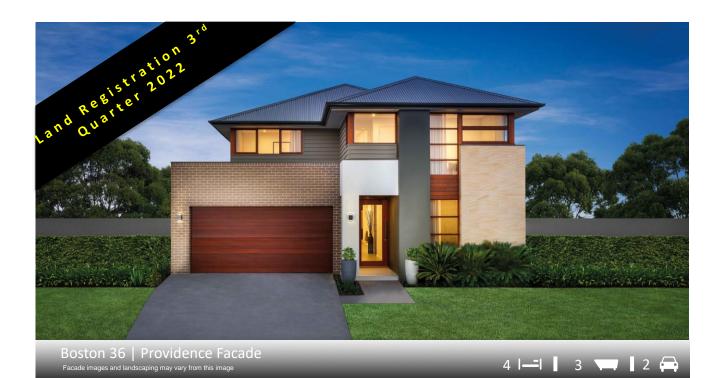

Lot 83 \$1,645,000

Includes Sapphire Inclusions and Free Style Promotion

**ClarendonHomes** 

Boston 36 600 M<sup>2</sup> LOT

| House Length | 17.75m | Total Area m²      | 336.16 |
|--------------|--------|--------------------|--------|
| House Width  | 11.35m | Total Area Squares | 36     |