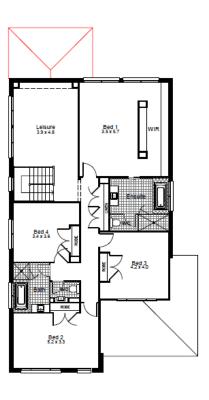

**ClarendonHomes** 

Boston 36 600 M<sup>2</sup> LOT

| House Length | 17.75m | Total Area m²      | 336.16 |
|--------------|--------|--------------------|--------|
| House Width  | 11.35m | Total Area Squares | 36     |