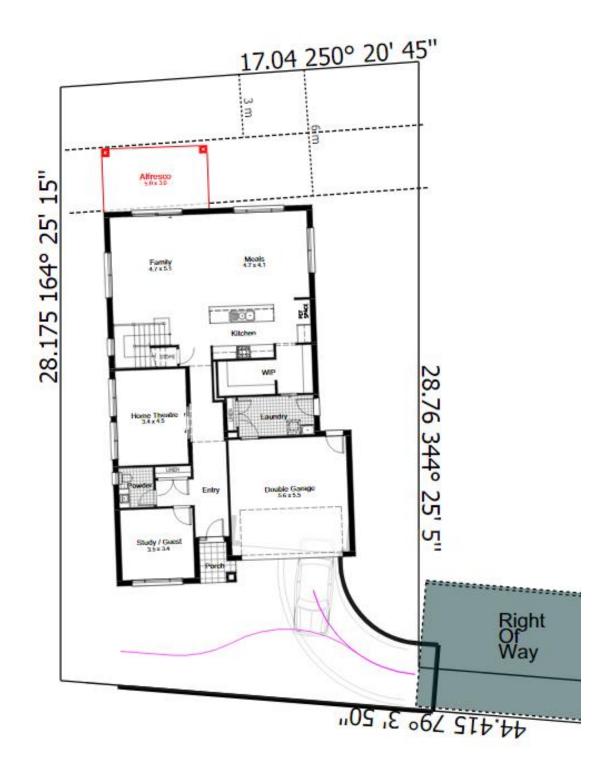

**ClarendonHomes** 

Boston 36 600 M<sup>2</sup> LOT

| House Length | 17.75m | Total Area m²      | 336.16 |
|--------------|--------|--------------------|--------|
| House Width  | 11.35m | Total Area Squares | 36     |