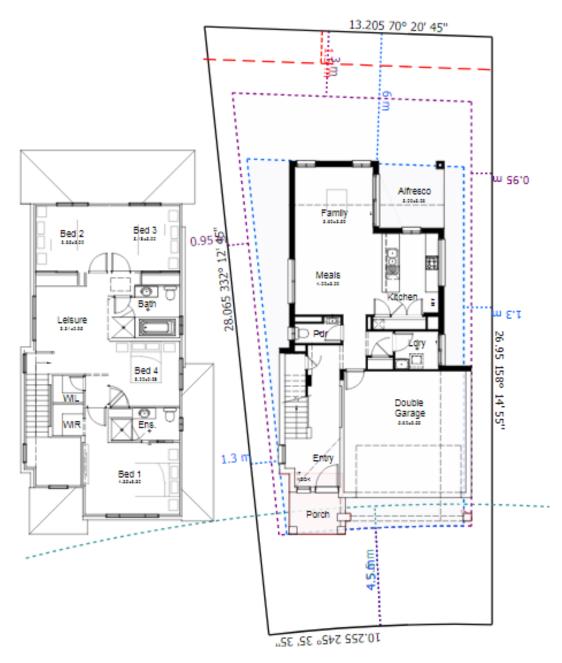

Lakewood 24 320 M<sup>2</sup> LOT

Quarter Street

| House Length | 17.10m | Total Area m²      | 223.90 |
|--------------|--------|--------------------|--------|
| House Width  | 8.80m  | Total Area Squares | 24     |