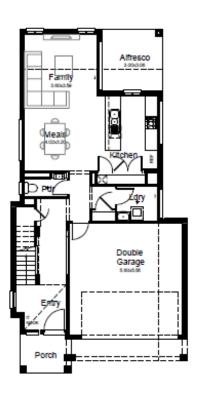

Lakewood 24 320 M<sup>2</sup> LOT

Quarter Street

| House Length | 17.10m | Total Area m²      | 223.90 |
|--------------|--------|--------------------|--------|
| House Width  | 8.80m  | Total Area Squares | 24     |