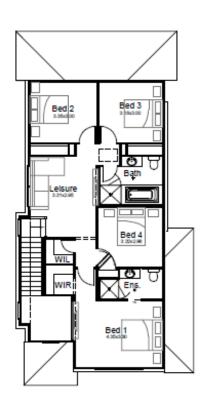

Lakewood 24 320 M<sup>2</sup> LOT

Quarter Street

| House Length | 17.10m | Total Area m²      | 223.90 |
|--------------|--------|--------------------|--------|
| House Width  | 8.80m  | Total Area Squares | 24     |