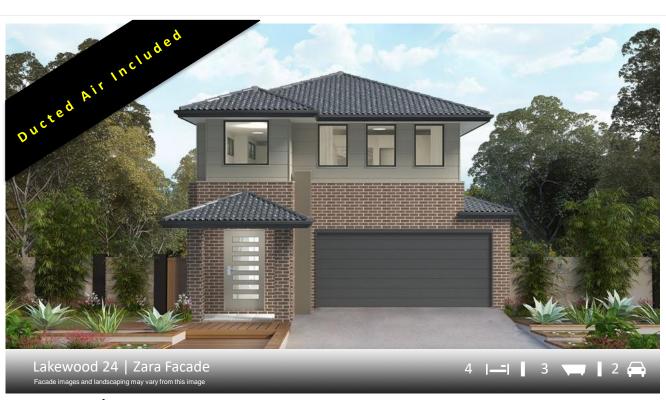

Lot 85 \$1,167,000 Estimated Land Registration 3<sup>rd</sup> Quarter 2022

Comfort, Kitchen and Electrical Security Packs Included. Current Promotion included. Land Size 320 SQM

This plan may include additional steps, please see a consultant.

Lakewood 24 320 M<sup>2</sup> LOT

Quarter Street

| House Length | 17.10m | Total Area m²      | 223.90 |
|--------------|--------|--------------------|--------|
| House Width  | 8.80m  | Total Area Squares | 24     |