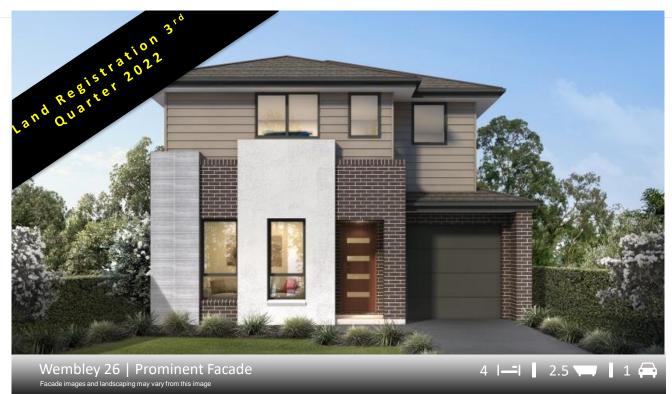

**ClarendonHomes** 

Wembley 26 320 M<sup>2</sup> LOT

Quarter Street

| House Length | 19.00m | Total Area m²      | 241.55 |
|--------------|--------|--------------------|--------|
| House Width  | 9.00m  | Total Area Squares | 26     |