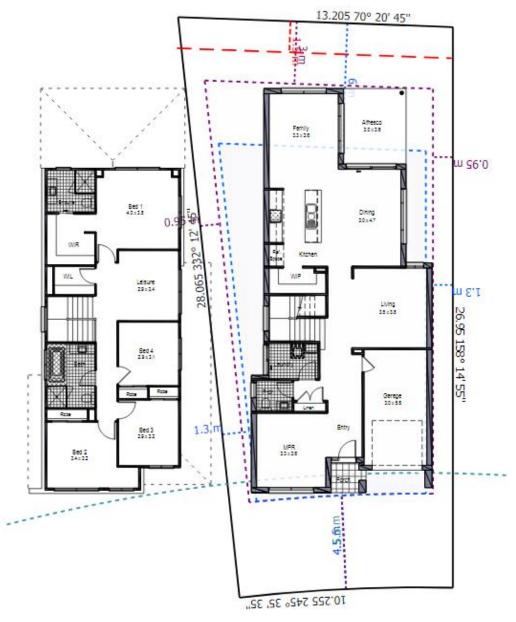

**ClarendonHomes** 

Wembley 26 320 M<sup>2</sup> LOT

Quarter Street

| House Length | 19.00m | Total Area m²      | 241.55 |
|--------------|--------|--------------------|--------|
| House Width  | 9.00m  | Total Area Squares | 26     |