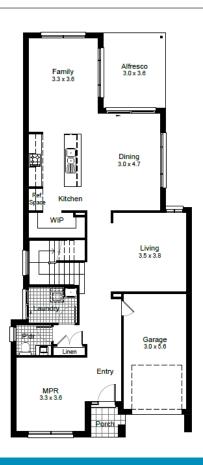

**ClarendonHomes** 

Wembley 26 320 M<sup>2</sup> LOT

Quarter Street

| House Length | 19.00m | Total Area m²      | 241.55 |
|--------------|--------|--------------------|--------|
| House Width  | 9.00m  | Total Area Squares | 26     |