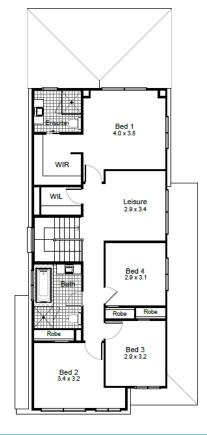

**ClarendonHomes** 

Wembley 26 320 M<sup>2</sup> LOT

Quarter Street

| House Length | 19.00m | Total Area m²      | 241.55 |
|--------------|--------|--------------------|--------|
| House Width  | 9.00m  | Total Area Squares | 26     |