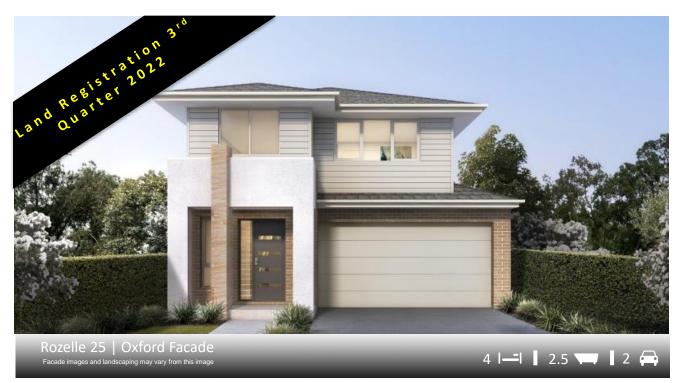

Lot 84 \$1,318,000

Includes Sapphire Inclusions and Feel Free Promotion

## PACKAGE INCLUDES

- Land Size 315 SQM
- Driveways, Landscaping, Fencing
- Floor Coverings
- Fully Ducted Air
- 2750mm Ceiling Height to Ground Floor – subject to approval
- Smeg Appliances
- · Roller blinds
- Colour Trims to Façade
- 40mm Stone Benchtops with waterfall edge to Kitchen
- Two 600 Wide Ovens
- Auto Garage Door
- Alarm System
- \$30,000 Discount Promotion Already Applied

**ClarendonHomes** 

Rozelle 25 315 M<sup>2</sup> LOT

Quarter Street

| House Length | 17.07m | Total Area m²      | 234.20 |
|--------------|--------|--------------------|--------|
| House Width  | 8.55m  | Total Area Squares | 25     |