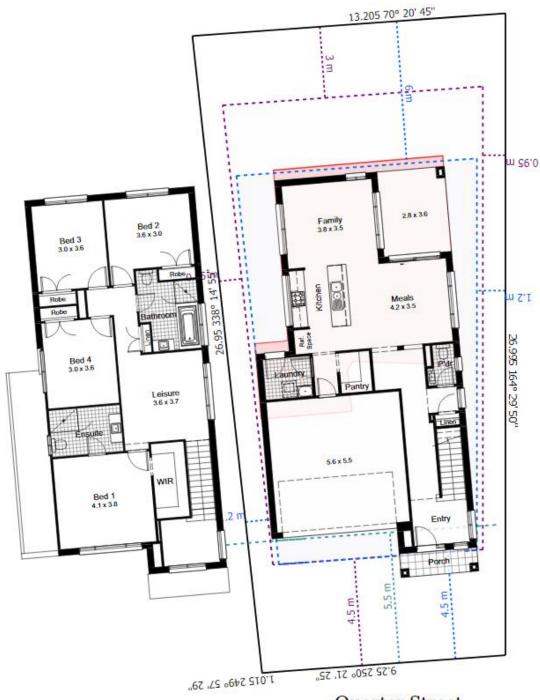

**ClarendonHomes** 

Rozelle 25 315 M<sup>2</sup> LOT

Quarter Street

| House Length | 17.07m | Total Area m²      | 234.20 |
|--------------|--------|--------------------|--------|
| House Width  | 8.55m  | Total Area Squares | 25     |