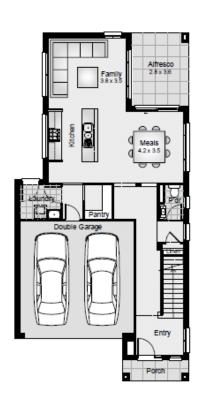

**ClarendonHomes** 

Rozelle 25 315 M<sup>2</sup> LOT

Quarter Street

| House Length | 17.07m | Total Area m²      | 234.20 |
|--------------|--------|--------------------|--------|
| House Width  | 8.55m  | Total Area Squares | 25     |