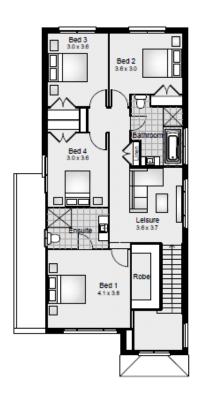

**ClarendonHomes** 

Rozelle 25 315 M<sup>2</sup> LOT

Quarter Street

| House Length | 17.07m | Total Area m²      | 234.20 |
|--------------|--------|--------------------|--------|
| House Width  | 8.55m  | Total Area Squares | 25     |