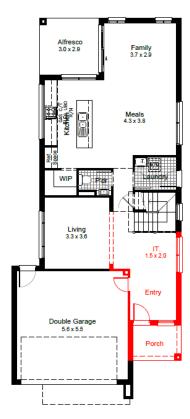

**ClarendonHomes** 

Chiswick 27 340 M<sup>2</sup> LOT

| House Length | 19.22m | Total Area m <sup>2</sup> | 248.91 |
|--------------|--------|---------------------------|--------|
| House Width  | 8.55m  | Total Area Squares        | 27     |