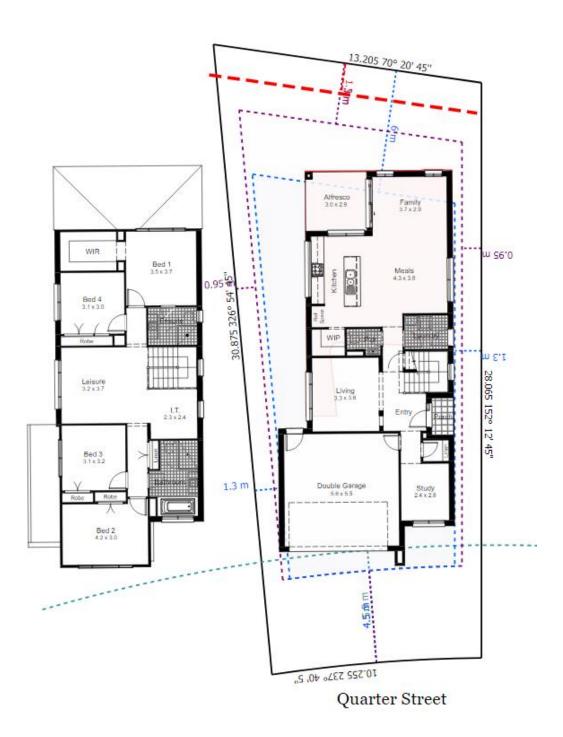

**ClarendonHomes** 

Chiswick 27 340 M<sup>2</sup> LOT

| House Length | 19.22m | Total Area m <sup>2</sup> | 248.91 |
|--------------|--------|---------------------------|--------|
| House Width  | 8.55m  | Total Area Squares        | 27     |