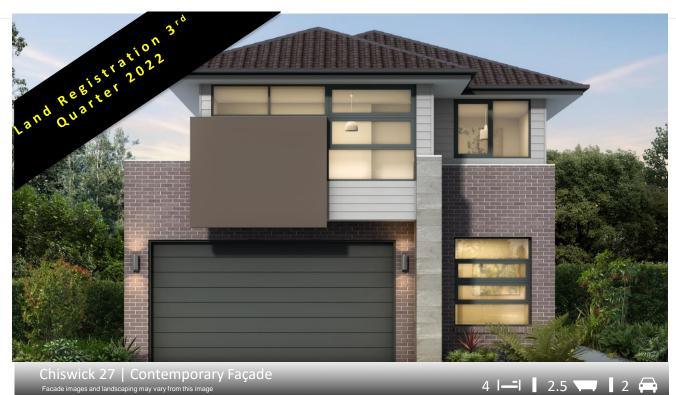

**ClarendonHomes** 

Chiswick 27 340 M<sup>2</sup> LOT

| House Length | 19.22m | Total Area m <sup>2</sup> | 248.91 |
|--------------|--------|---------------------------|--------|
| House Width  | 8.55m  | Total Area Squares        | 27     |