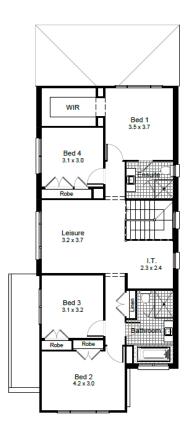

**ClarendonHomes** 

Chiswick 27 340 M<sup>2</sup> LOT

| House Length | 19.22m | Total Area m <sup>2</sup> | 248.91 |
|--------------|--------|---------------------------|--------|
| House Width  | 8.55m  | Total Area Squares        | 27     |