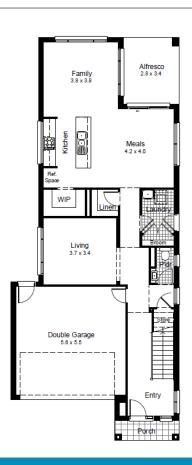

**ClarendonHomes** 

Rosebery 28 376 M<sup>2</sup> LOT

Quarter Street

| House Length | 20.50m | Total Area m²      | 255.74 |
|--------------|--------|--------------------|--------|
| House Width  | 8.55m  | Total Area Squares | 28     |