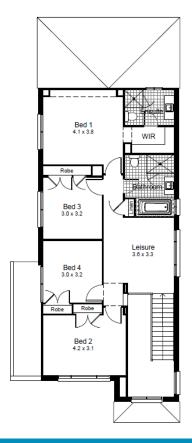

**ClarendonHomes** 

Rosebery 28 376 M<sup>2</sup> LOT

Quarter Street

| House Length | 20.50m | Total Area m²      | 255.74 |
|--------------|--------|--------------------|--------|
| House Width  | 8.55m  | Total Area Squares | 28     |