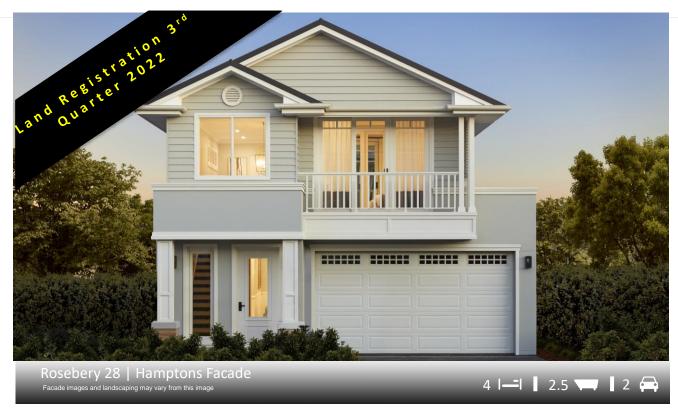

Lot 87 \$1,386,000

Includes Sapphire Inclusions and Feel Free Promotion

## PACKAGE INCLUDES

- Land Size 376 SQM
- Driveways, Landscaping, Fencing
- Floor Coverings
- Fully Ducted Air
- 2750mm Ceiling Height to Ground Floor – subject to approval
- Smeg Appliances
- Roller blinds
- Colour Trims to Façade
- 40mm Stone Benchtops with waterfall edge to Kitchen
- Two 600 Wide Ovens
- Auto Garage Door
- Alarm System
- \$30,000 Discount Promotion Already Applied

**ClarendonHomes** 

Rosebery 28 376 M<sup>2</sup> LOT

Quarter Street

| House Length | 20.50m | Total Area m²      | 255.74 |
|--------------|--------|--------------------|--------|
| House Width  | 8.55m  | Total Area Squares | 28     |