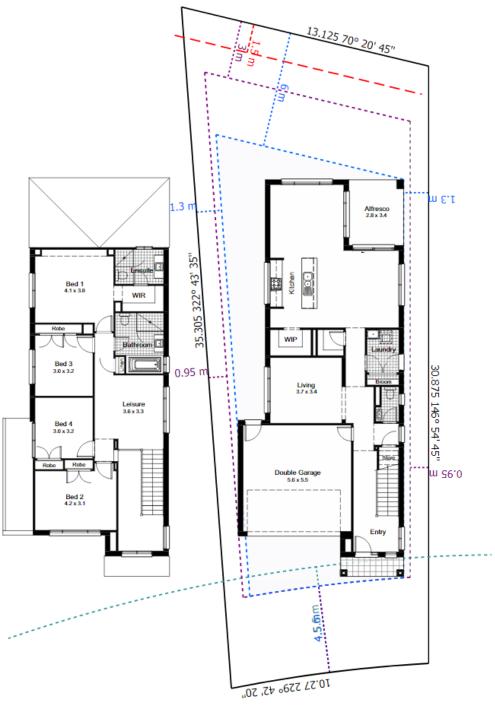

**ClarendonHomes** 

Rosebery 28 376 M<sup>2</sup> LOT

Quarter Street

| House Length | 20.50m | Total Area m²      | 255.74 |
|--------------|--------|--------------------|--------|
| House Width  | 8.55m  | Total Area Squares | 28     |