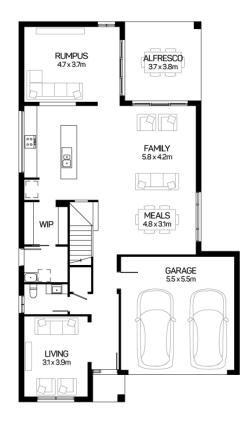

Phoenix 31 501 M<sup>2</sup> LOT

| House Length | 18.47m | Total Area m²      | 288.64 |
|--------------|--------|--------------------|--------|
| House Width  | 10.60m | Total Area Squares | 31     |