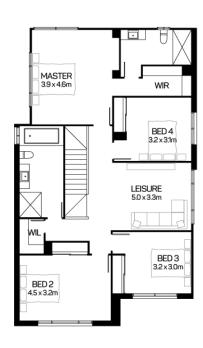

Phoenix 31 501 M<sup>2</sup> LOT

| House Length | 18.47m | Total Area m²      | 288.64 |
|--------------|--------|--------------------|--------|
| House Width  | 10.60m | Total Area Squares | 31     |