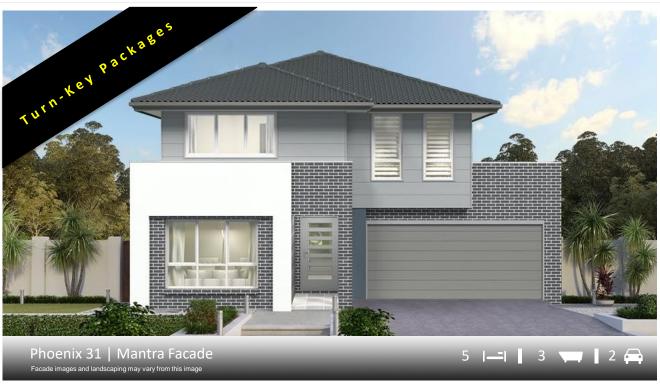

Phoenix 31 501 M<sup>2</sup> LOT

| House Length | 18.47m | Total Area m²      | 288.64 |
|--------------|--------|--------------------|--------|
| House Width  | 10.60m | Total Area Squares | 31     |