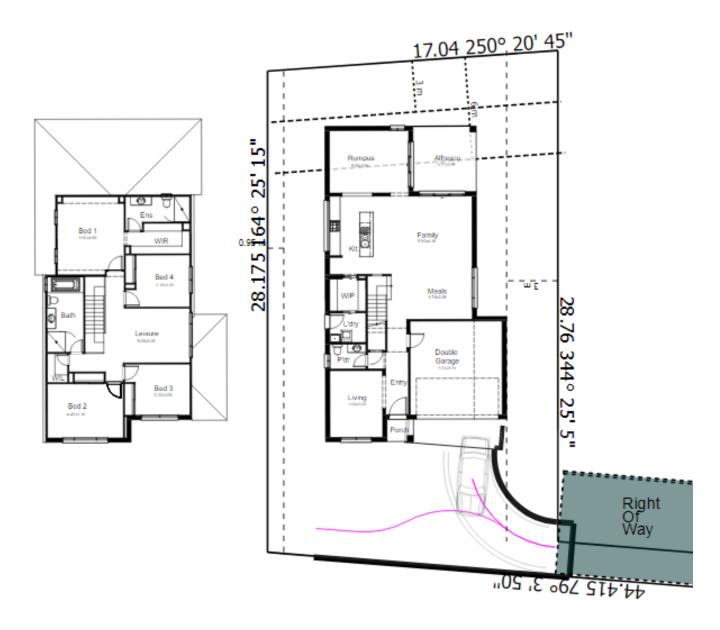

Lot 83 \$1,472,000 Estimated Land Registration Early 2023

Current Promotion included. Land Size 501 SQM

This plan may include additional steps, please see a consultant.

Phoenix 31 501 M<sup>2</sup> LOT

| House Length | 18.47m | Total Area m²      | 288.64 |
|--------------|--------|--------------------|--------|
| House Width  | 10.60m | Total Area Squares | 31     |