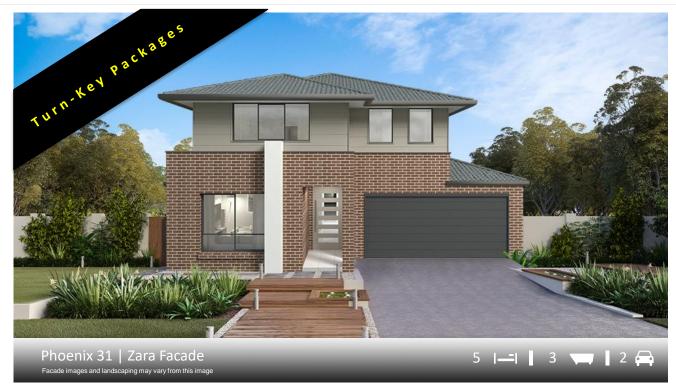

Phoenix 31 450 M<sup>2</sup> LOT

 House Length
 18.47m
 Total Area m²
 288.64

 House Width
 10.60m
 Total Area Squares
 31

**Domaine**homes