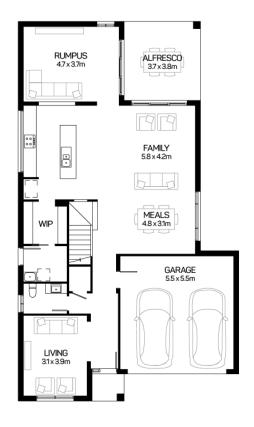

Phoenix 31 450 M<sup>2</sup> LOT

 House Length
 18.47m
 Total Area m²
 288.64

 House Width
 10.60m
 Total Area Squares
 31

**Domaine**homes