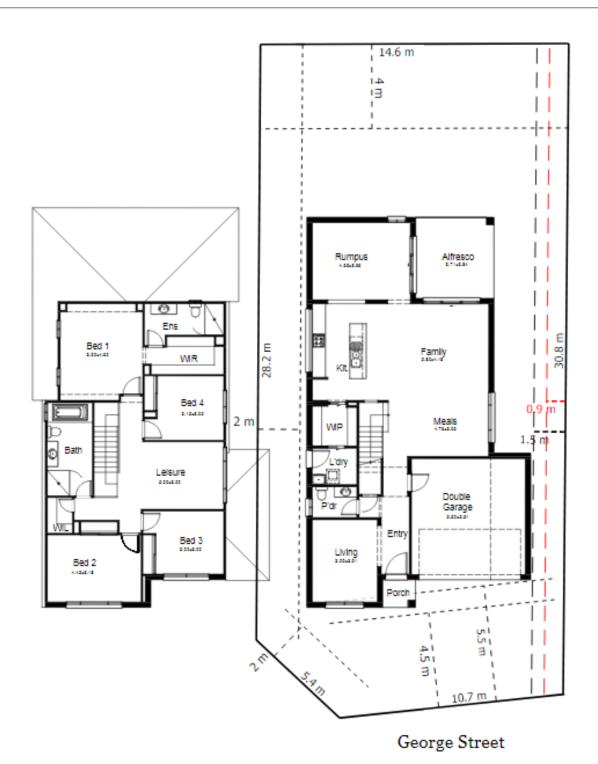

Lot 1001 \$1,484,500 Estimated Land Registration Early 2023

Current Promotion included. Land Size 450 SQM

This plan may include additional steps, please see a consultant.

Phoenix 31 450 M<sup>2</sup> LOT

 House Length
 18.47m
 Total Area m²
 288.64

 House Width
 10.60m
 Total Area Squares
 31

**Domaine**homes