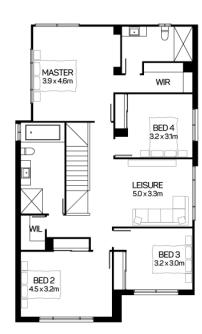

Phoenix 31 450 M<sup>2</sup> LOT

 House Length
 18.47m
 Total Area m²
 288.64

 House Width
 10.60m
 Total Area Squares
 31

**Domaine**homes