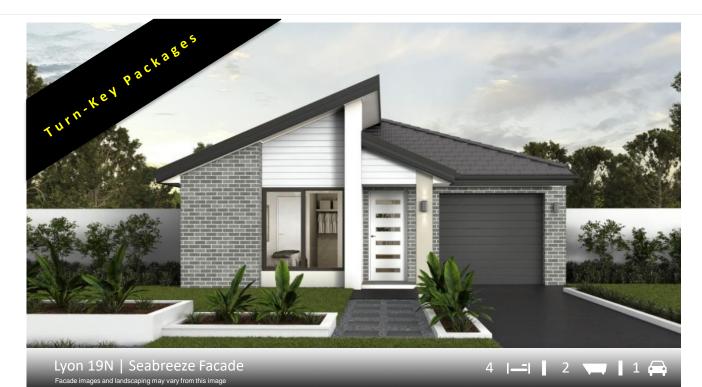

This plan may include additional steps, please see a consultant.

Lyon 19N 305M<sup>2</sup>LOT

George Street

| House Length | 21.23m | Total Area m²      | 176.51 |
|--------------|--------|--------------------|--------|
| House Width  | 8.47m  | Total Area Squares | 19     |