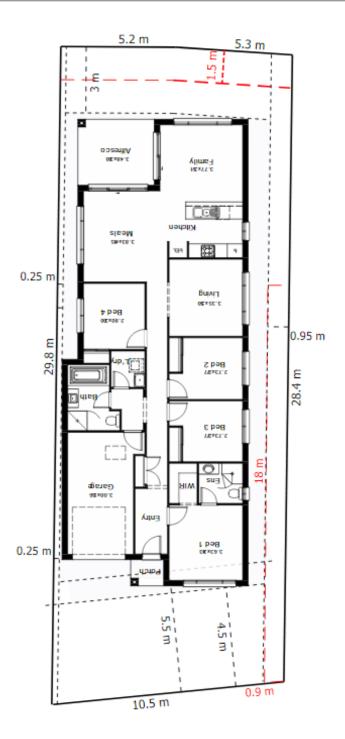

This plan may include additional steps, please see a consultant.

Lyon 19N 305M<sup>2</sup>LOT

George Street

| House Length | 21.23m | Total Area m²      | 176.51 |
|--------------|--------|--------------------|--------|
| House Width  | 8.47m  | Total Area Squares | 19     |