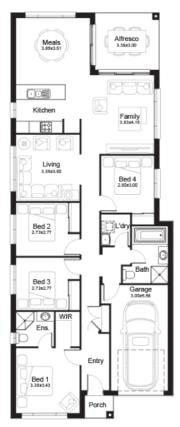

This plan may include additional steps, please see a consultant.

Lyon 19N 305M<sup>2</sup>LOT

George Street

| House Length | 21.23m | Total Area m²      | 176.51 |
|--------------|--------|--------------------|--------|
| House Width  | 8.47m  | Total Area Squares | 19     |