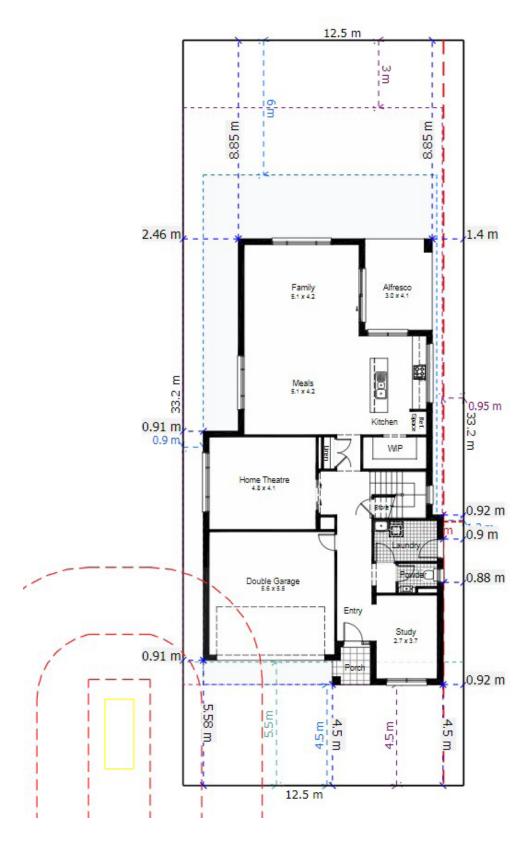

# Ferndale 34 415m<sup>2</sup> Lot

| House Length | 19.85m | Total Area m²      | 311 |
|--------------|--------|--------------------|-----|
| House Width  | 10.67m | Total Area Squares | 34  |