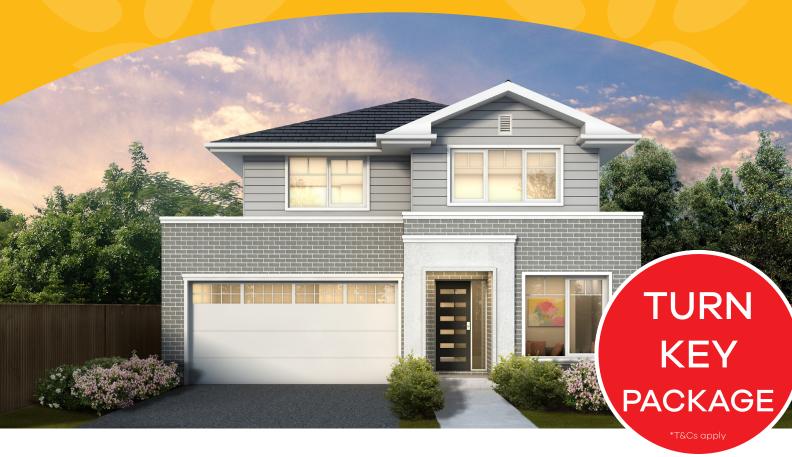

FERNDALE 34 | SAVILLE FACADE

Lot 4 \$1,589,000

<del>-</del>4

415m<sup>2</sup>

### ClarendonHomes