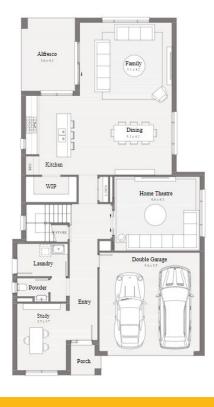

# Ferndale 34 415m<sup>2</sup> Lot

| House Length | 19.85m | Total Area m²      | 311 |
|--------------|--------|--------------------|-----|
| House Width  | 10.67m | Total Area Squares | 34  |