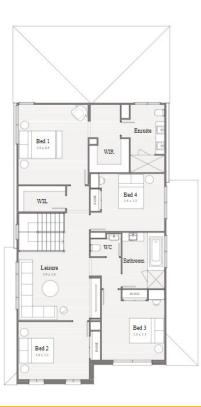

# Ferndale 34 415m<sup>2</sup> Lot

| House Length | 19.85m | Total Area m²      | 311 |
|--------------|--------|--------------------|-----|
| House Width  | 10.67m | Total Area Squares | 34  |