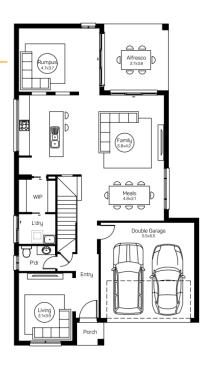

## **Domaine homes**

Phoenix 31 415m<sup>2</sup> Lot

| House Length | 18.50m | Total Area m²      | 287 |
|--------------|--------|--------------------|-----|
| House Width  | 10.60m | Total Area Squares | 31  |