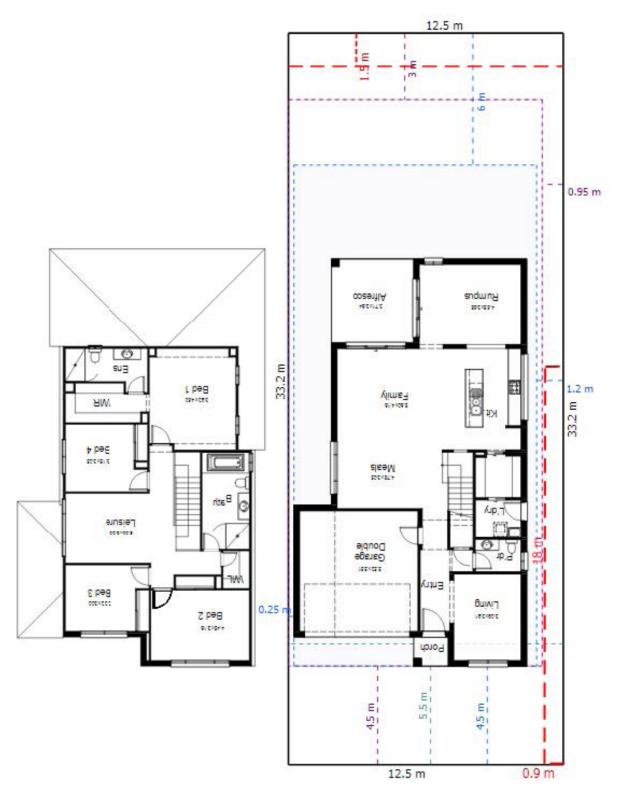

## **Domaine homes**

Phoenix 31 415m<sup>2</sup> Lot

| House Length | 18.50m | Total Area m²      | 287 |
|--------------|--------|--------------------|-----|
| House Width  | 10.60m | Total Area Squares | 31  |