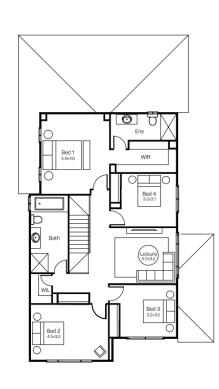

## **Domaine homes**

Phoenix 31 415m<sup>2</sup> Lot

| House Length | 18.50m | Total Area m²      | 287 |
|--------------|--------|--------------------|-----|
| House Width  | 10.60m | Total Area Squares | 31  |