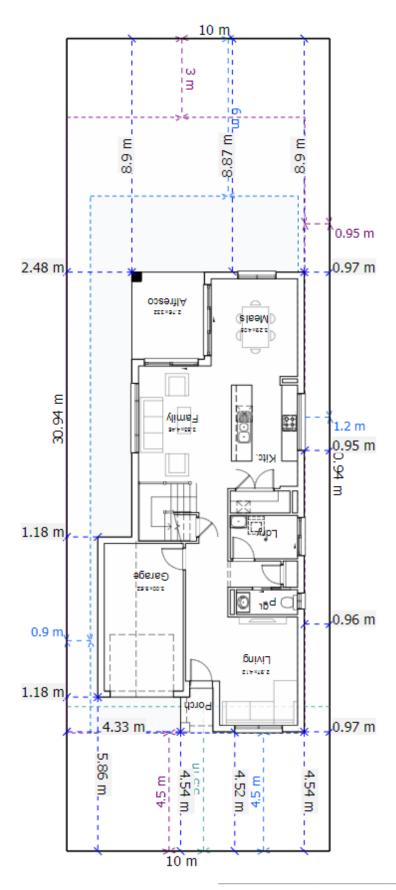

**PG**ESTATES

**Domaine homes** 

Trevi 24 309m<sup>2</sup> Lot

| House Length | 17.50m | Total Area m²      | 224 |
|--------------|--------|--------------------|-----|
| House Width  | 7.90m  | Total Area Squares | 24  |