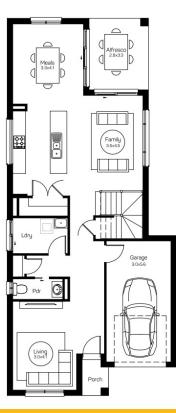

**PG**ESTATES

**Domaine homes** 

Trevi 24 309m<sup>2</sup> Lot

| House Length | 17.50m | Total Area m²      | 224 |
|--------------|--------|--------------------|-----|
| House Width  | 7.90m  | Total Area Squares | 24  |