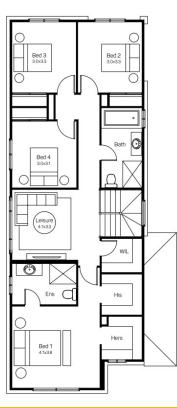

**PG**ESTATES

**Domaine homes** 

Trevi 24 309m<sup>2</sup> Lot

| House Length | 17.50m | Total Area m²      | 224 |
|--------------|--------|--------------------|-----|
| House Width  | 7.90m  | Total Area Squares | 24  |