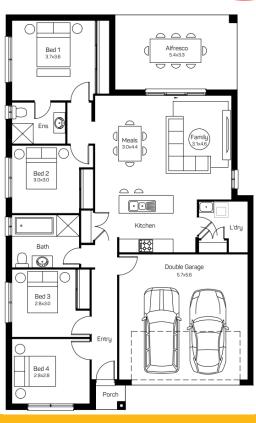

LEDA 21N | MONDELLO FACADE

Lot 4 \$1,355,000

**□** 4 **□** 2 **□** 2

**CPG** ESTATES

**Domaine homes** 

Leda 21N 415m<sup>2</sup> Lot

| House Length | 17.50m | Total Area m²      | 179 |
|--------------|--------|--------------------|-----|
| House Width  | 11.00m | Total Area Squares | 21  |