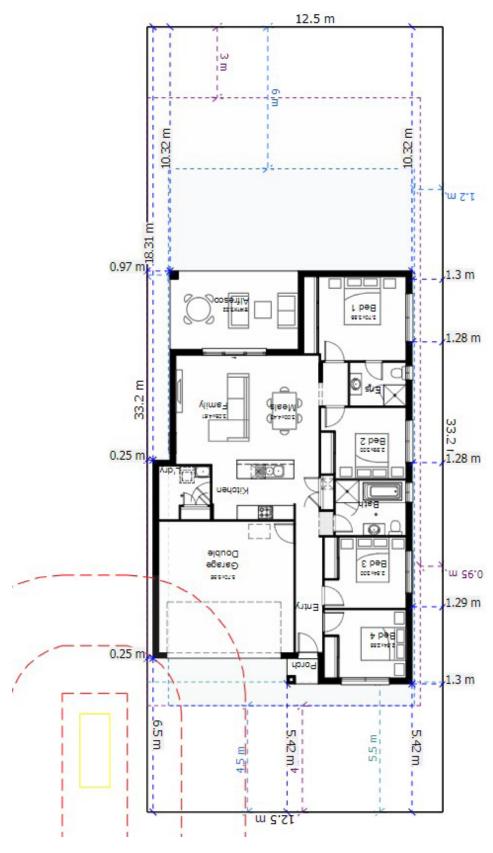

LEDA 21N | MONDELLO FACADE

Lot 4 \$1,355,000

**□** 4 **□** 2 **□** 2

**CPG** ESTATES

**Domaine homes** 

Leda 21N 415m<sup>2</sup> Lot

| House Length | 17.50m | Total Area m²      | 179 |
|--------------|--------|--------------------|-----|
| House Width  | 11.00m | Total Area Squares | 21  |